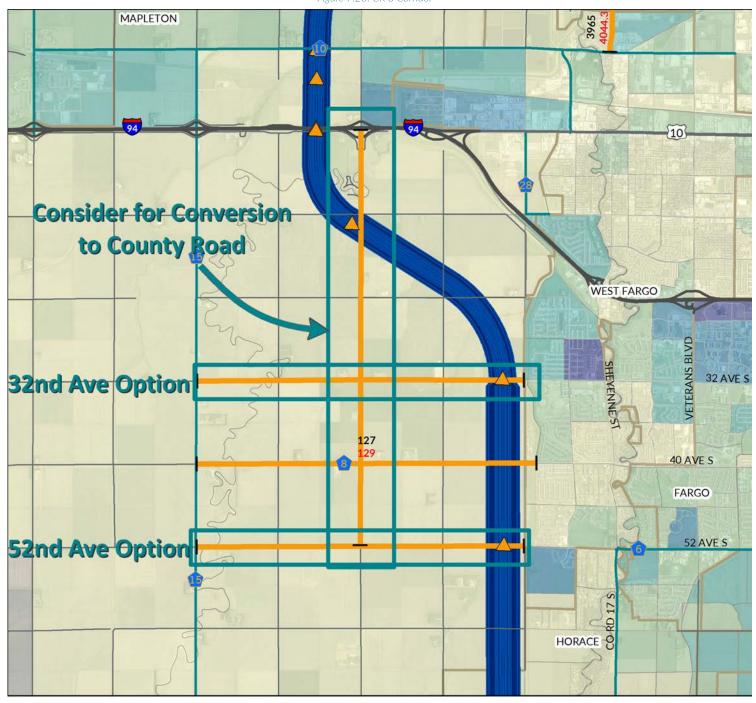

dor not currently on county<br>system                                                                                                                                                                                  |
| Do Nothing<br>(40th Avenue) | \$0.3 M        | » Recently improved east of the Sheyenne<br>River diversion                                                                                                                                                                                                                            | <ul><li>» No connection to I-29</li><li>» No FM Diversion crossing</li></ul>                                                                                                                                                  |

Figure 7.23: CR 8 Corridor



#### **County Road Subarea Analysis**



#### County Road 36/County Road 18 Extension

**Issue:** The County is seeking guidance on the potential extension of CR 18 along the 52nd Street alignment. Coupled with this extension would be the potential turn back of the current CR 36 corridor to Normanna Township. The County is preparing to study this corridor in a separate study. This preliminary effort serves to more clearly outline issues which can be more fully explored at the corridor study level of detail.

**Opportunity:** CR 36 is a gravel road that zigs and zags from CR 15 (north-south) to CR 16 (east-west) and carries around 150 vehicles per day. 52nd Street is a gravel road that runs east-west between CR 15 and CR 17. East of CR 17, 52nd Street is designated as CR 18 and connects t