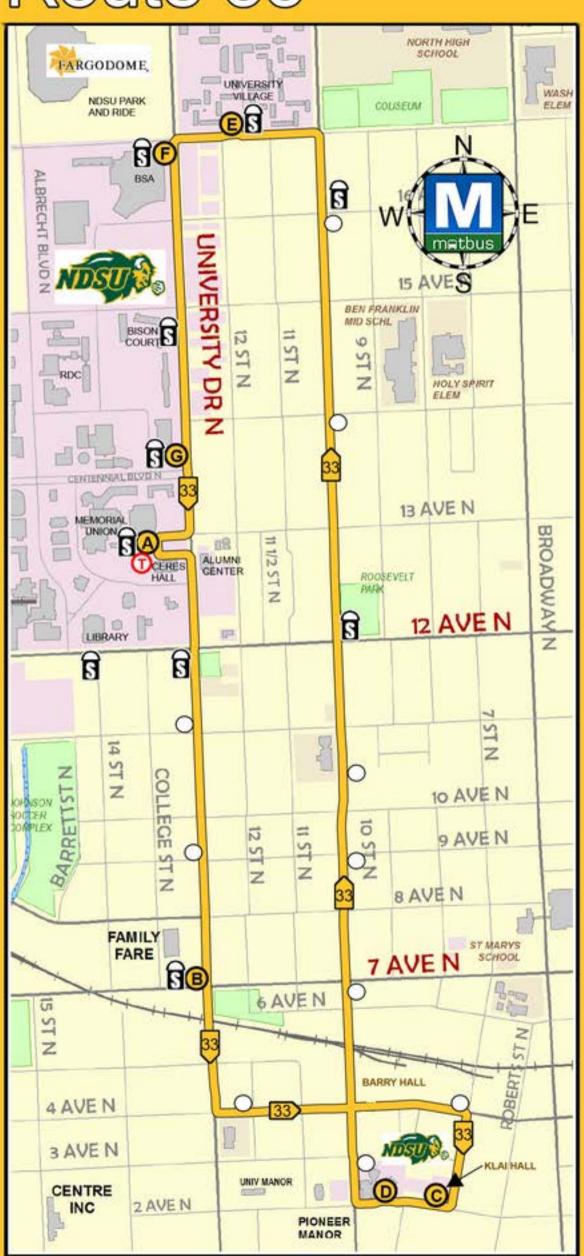

Note: The City of Fargo operates under 50 fixed route vehicles in peak service and is located in a UZA of under 200,000.

- 14. Attachment I: Submission of annual certifications and assurances: enclosed.
- 15. **Attachment J:** Enclosed for your reference are a current bus route schedules, maps and demographic information for Fargo.
- 16. Attachment K: City of Fargo EEO, First Transit EEO and Affirmative Action Plan