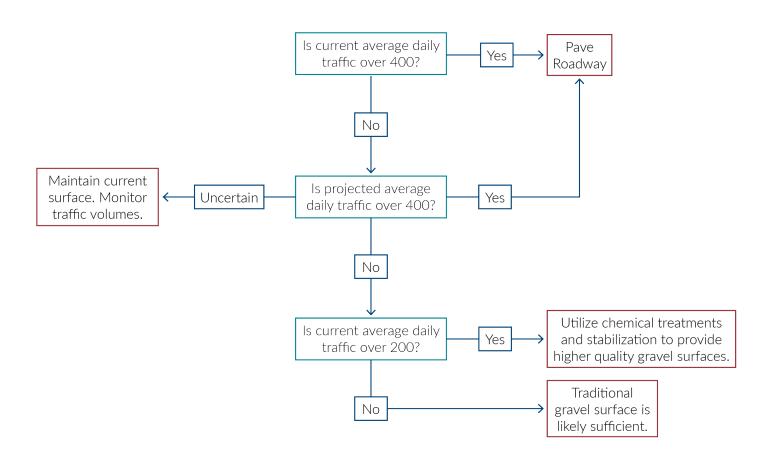

them financially unsustainable as well. Both gravel roads and asphalt roads may have

seasonal load restrictions, which may hinder economic development. Roadway surface types should be selected based on traffic volumes, life-cycle costs, and county access.

In general, the flow chart in Figure 7.20 outlines the decision-making process based on traffic volumes and high level, generalized costs, based on assumptions from the Upper Great Plaints Transportation Institute's Local Road Surface Selection Tool. While this flow chart can help guide decisions, additional considerations at the corridor level may be necessary, especially when considering existing road condition, truck traffic, and freight generators.

Surface type corridor studies were completed for County Road 9 and County Road 10.



Figure 7.20: Pavement Surface Selection Flowchart

#### County Road 9

Issue: CR 9 currently runs from north to south from ND 46 to the I-94 frontage road, the remaining segment to CR 10 is a township road maintained by Durbin and Harmony townships. CR 9 has a grade separated crossing at I-94. It provides access to a gravel pit, leading to heavier than normal truck traffic on this corridor. Cass County is tentatively planning on making grading improvements to CR 9 in 2021 from CR 10 through Durbin Township. The intent of this analysis was to determine the justification for adding these two miles of unpaved township road to the County system.

**Opportunity:** CR 9 begins at the I-94 frontage road south, with eventual connections to multiple east-west county roads. CR 9 carries about 270