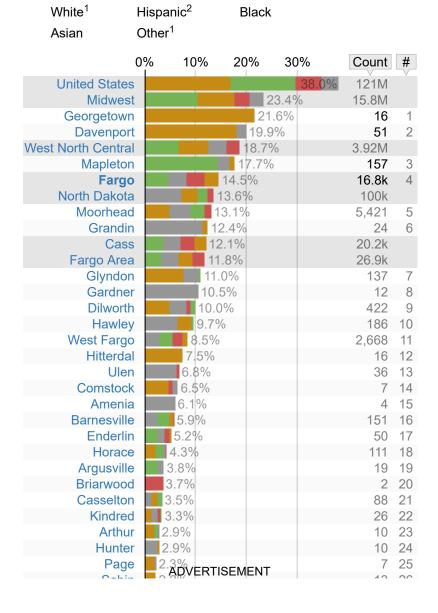

| 4,861 | 31  |
| Anderson Park      |       |        | 77.8  |       | 644   | 32  |
| Midwest            |       |        | 76.6  |       | 51.8M |     |
| Willow Park        | ADVE: | OTICEN | IENIT | 75.6% | 2,390 | 33  |
| \/illana \//est    | ADVE  | RTISEN | IEN I | 60 1% | 3 656 | 3/1 |

<sup>&</sup>lt;sup>1</sup> non-Hispanic <sup>2</sup> excluding black and Asian Hispanics

# Race and Ethnicity by Place in the Fargo Area

There are 43 places in the Fargo Area. This section compares Fargo to all of the places in the Fargo Area and to those entities that contain or substantially overlap with Fargo.

#### Non-White Population by Place

#33

Percentage of the total population.

Scope: population of Fargo, selected other places in the Fargo

Area, and entities that contain Fargo



X

| UXDOW        | U.8% |  | 3 | 32 |
|--------------|------|--|---|----|
| Tower City   | 0.0% |  | 0 | 33 |
| Leonard      | 0.0% |  | 0 | 34 |
| Felton       | 0.0% |  | 0 | 35 |
| Erie         | 0.0% |  | 0 | 36 |
| Brooktree Pk | 0.0% |  | 0 | 37 |
| Embden       | 0.0% |  | 0 | 38 |
| Baker        | 0.0% |  | 0 | 39 |
| North River  | 0.0% |  | 0 | 40 |
| Wheatland    | 0.0% |  | 0 | 41 |
| Alice        | 0.0% |  | 0 | 42 |
| Ayr          | 0.0% |  | 0 | 43 |

Count number of non-whites

# rank of place out of 43 by percentage non-white

## Relative Race and Ethnicity by Place

#34

Percentage point difference from Fargo.

Scope: population of Fargo, selected other places in the Fargo Area, and entities that contain Fargo

| White <sup>1</sup><br>Asian | Hispanic <sup>2</sup><br>M