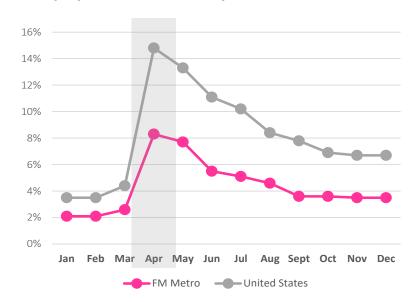

### **NDSU COVID-19 Impact Survey**

North Dakota State University's Small Urban and Rural Center on Mobility is looking for participants for their

**COVID-19 Impact Survey** 

This survey will be used to determine the post-pandemic consumer behavior with regard to use of public transit and to identify strategies that could be employed by transit agencies to increase post-pandemic ridership.

It should take less than 5 minutes to complete the questions about your travel patterns using public transportation. After completing the survey, you may include an e-mail or phone number to be eligible for a drawing to win one \$50 gift card. You are not required to answer any question that makes you feel uncomfortable. All answers are confidential.