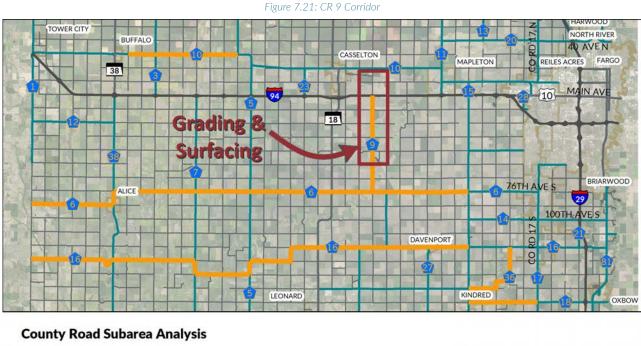

to 42nd Street around Durbin, where it then

Roads

 Interstates State Highways

 County Roads - Township Roads City Streets

transitions to gravel again. The paved section of CR 9 was last paved in 1993, but received a seal coat treatment in 2017. Despite this treatment, the pavement condition is still only rated "Good" with an index score of 81.

This corridor is three miles east of ND-18. This corridor is not on the Regionally Significant Corridor network. Furthermore, collected speed data shows vehicles are already traveling at reduced speeds, which may be due to the roadway quality or the gravel transition.

**Recommendation:** The county has programmed \$3.25 million for a 2021 grading and surfacing project for CR 9 from CR 10 to Durbin. This project should continue as programmed.



Analysis Corridor

City Limits

#### County Road 10

Issue: CR 10 is a significant east-west corridor that runs parallel to I-94 through many rural communities. It transitions from paved to gravel to paved as it moves east to west through the county. An evaluation was requested to determine if CR 10 should be completed as continuous paved corridor across the county.

**Opportunity:** The public engagement process highlighted the desire to improve CR 10 to a continuous paved corridor across the county. The following analysis includes the entire extent of CR 10, however, only the segment from Buffalo to CR 5 is gravel and would require investment. This is to demonstrate the different characteristics of the roadway as it relates to the surface type.

» The segment of CR 10 that connects Tow