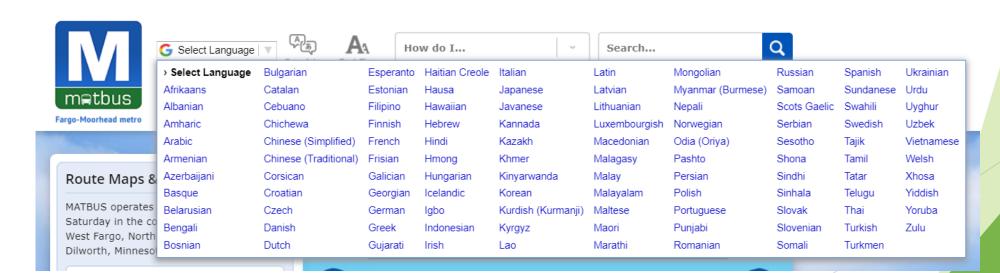

### Limited English Proficiency (LEP)

- A <u>Limited English</u> Proficient (LEP) person has a first language other than English and a limited ability to read, speak, or understand English.
- Recipients of Federal financial assistance have an obligation to reduce language barriers that can preclude meaningful access by LEP persons to important benefits, rights, programs, information and services.
- The matbus.com website can be translated by using google translate.