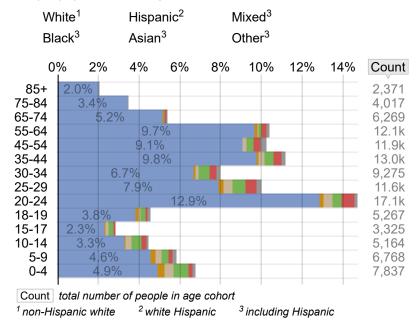

entage of the total population.

Scope: population of North Dakota and Fargo



Count number of members in ethno-racial group

## Relative Race and Ethnicity

#2

Race and Hispanic origin in Fargo as a percentage of the total population, expressed as percentage point difference from North Dakota.

Scope: population of North Dakota and Fargo



% group's percentage of the total population of Fargo

ref. group's percentage of the total population of North Dakota

<sup>&</sup>lt;sup>1</sup> non-Hispanic <sup>2</sup> excluding black and Asian Hispanics

<sup>&</sup>lt;sup>1</sup> non-Hispanic <sup>2</sup> excluding black and Asian Hispanics



## Ethno-Racial Composition by Age Cohort

Ethno-racial composition by age cohort as a percentage of the total population.

Scope: population of Fargo



## Ethno-Racial Composition per Year

#5

X

#4

Ethno-racial composition per year of the age cohort as a percentage of the total population.

Scope: population of Fargo

White 1 HispanDVERTISENWENT3





# Map of Race and Ethnicity by Neighborhood in Fargo

Mixed

Count number of members of racial group





# Map of Race and Ethnicity by Tract in Fargo

White Hispanic Black Asian Mixed Other

Whites (non-Hispanic) as a percentage of the population (%):

White Race and Ethnicity by Tract

62% 70% 76% 83% 90% 98%

#13





# Map of Race and Ethnicity by Block Group in Fargo



# Race and Ethnicity by Neighborhood in Fargo

There are 38 neighborhoods that are fully or partially contained within Fargo (29 fully and 9 partially). This section compares all 38 of those to each other, Fargo, a