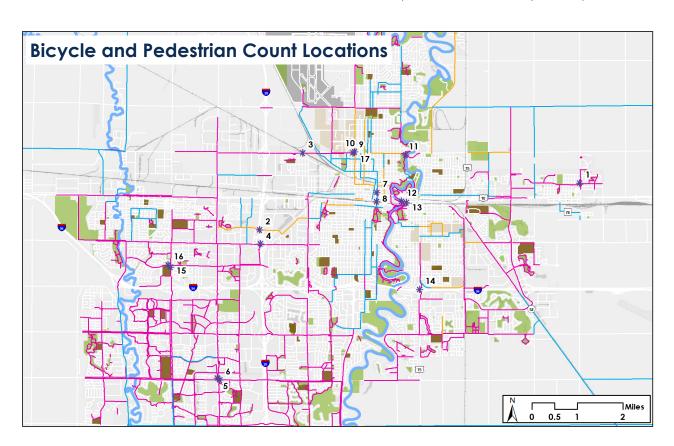

se paths (paths for biking and walking), bike lanes, and bikeable streets. Also included in the map are the locations of bike repair stations and bike lockers.



NOTE: For the most up-to-date bike network map, please click *here* or see "Fargo-Moorhead Bike Map" in additional resources.

# Counts

## **Annual Bicycle and Pedestrian Counts**

- Both manual and automated bicycle and pedestrian counts have been taken since 2013 and 2014 respectively
- There are automated counters placed at 5 locations in the Fargo-Moorhead Metro Area that collect data year-round
- Manual counts are conducted at 16 locations on a typical weekday in September once a year for a four-hour period
- For more information about the counts and count locations, please refer to the bicycle and pedestrian count report



NOTE: For more information about the most recent counts, please click here or see "Bike & Ped Count Report" in additional resources.



# TRANSIT Overview



Total MATBUS passengers in 2020

1,318,732

Change from year previous

-26.3%

Fargo/West Fargo passengers in 2020

855,848

Moorhead/Dilworth passengers in 2020

425,747

Paratransit passengers in 2020

37,137

Change from year previous

-34.6%

Change from year previous

-11.5%

Change from year previous

-30.4%



■ Fargo ■ Moorhead ■ Paratransit

Sources in this section: MATBUS

#### **TRANSIT**

# **Projects**

## **Route and Service Changes**

- □ Added grocery delivery service for seniors and Paratransit-eligible riders
- Extra bus added to Route 4 during weekday peak ridership hours- 10:00am-7:00pm, May 8-June 25
- Extra bus