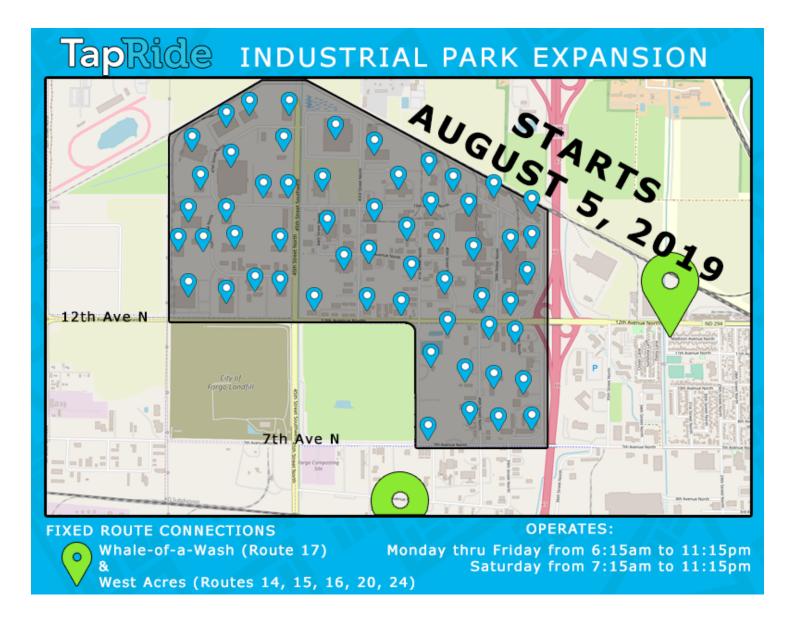

vice Starting August 5, 2019!**

Beginning August 5, 2019, MATBUS will launch its second TapRide service. This service will allow riders to access the Fargo Industrial Park between the hours of 6:15am and 11:15pm, Monday through Friday and 7:15am to 11:15pm, on Saturday. This service will resemble the NDSU TapRide service and will use the same app/instructions below.

### Passengers without a smartphone:

- Transferring onto the service at **Whale-of-a-Wash on 12th Ave N**, in Fargo, just let your Route 17 driver know to radio the TapRide service.
- Transferring onto the service at **West Acres** access the kioks and request the ride at the MATBUS stop, near the Roger Maris entrance.
- or you may call the Ground Transportation Center (GTC) at 701.232.7500 to request a ride via telephone.



# How to use TapRide

Download by searching "TapRide" on the Google Play Store or Apple Store.

| *                                     |
|---------------------------------------|
| SELECT SYSTEM                         |
| Butler University                     |
| Central Michigan University           |
| Charlotte Area Transit - NMeckRider   |
| City of Fargo - Matbus                |
| Florida International University      |
| Facebook                              |
| Far North Redi Ride                   |
| Georgia College                       |
| GoLink/DART                           |
| GoLink Test                           |
| Indiana University                    |
| Innova EV Ride Share - Dash On Demand |
| Iowa State                            |
| Kitsap SK Ride