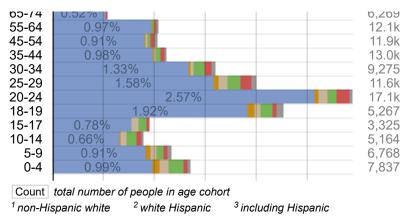

ercentage of the total population, expressed as percentage point difference from North Dakota.

Scope: population of North Dakota and Fargo



% group's percentage of the total population of Fargo

ref. group's percentage of the total population of North Dakota

<sup>&</sup>lt;sup>1</sup> non-Hispanic <sup>2</sup> excluding black and Asian Hispanics

<sup>&</sup>lt;sup>1</sup> non-Hispanic <sup>2</sup> excluding black and Asian Hispanics



## Ethno-Racial Composition by Age Cohort

Ethno-racial composition by age cohort as a percentage of the total population.

Scope: population of Fargo



## Ethno-Racial Composition per Year

#5

X

#4

Ethno-racial composition per year of the age cohort as a percentage of the total population.

Scope: population of Fargo

White 1 HispanDVERTISENWENT3





# Map of Race and Ethnicity by Neighborhood in Fargo

Mixed

Count number of members of racial group





# Map of Race and Ethnicity by Tract in Fargo

White Hispanic Black Asian Mixed Other

Whites (non-Hispanic) as a percentage of the population (%):

White Race and Ethnicity by Tract

62% 70% 76% 83% 90% 98%

#13





# Map of Race and Ethnicity by Block Group in Fargo



# Race and Ethnicity by Neighborhood in Fargo

There are 38 neighborhoods that are fully or partially contained within Fargo (29 fully and 9 partially). This section compares all 38 of those to each other, Fargo, and other entities that contain or substantially overlap with Fargo.

#### Non-White Population by Neighborhood

Hispanic<sup>2</sup>

#25

250

128

141 293 21

22

25

26

Percentage of the total popula