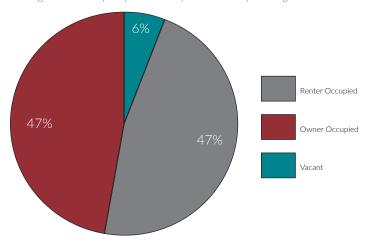

#### **Occupancy and Tenure**

In 2015, Cass County's overall vacancy rate was just 6.1 percent. While this is higher than it was in both 2000 (4.6 percent) and 2010 (5.5 percent), it is still less than half of the North Dakota statewide housing vacancy rate of 13.6 percent. The homeowner vacancy rate was less than one percent and the rental vacancy rate was around 5.3 percent.

There were 73,440 occupied housing units in Cass County, almost evenly split between owner occupied (49.8 percent) and renter occupied housing (50.2 percent). However, when Fargo is excluded, the split between owner and renter occupied changes to 71.5 percent and 28.5 percent, respectively. Occupancy and tenure for Cass County is shown in Figure 5.5.

Figure 5.5: Occupancy and Tenure for Cass County Housing Units



#### **Owner Occupied Housing Costs**

The median home price in Cass County was \$200,500 in 2015. This represents an increase of 103.8 percent since 2000 and 28.7 percent since 2010. This is slower than the statewide increase of 143.1 percent since 2000 and 47.1 percent since 2010.

The 2015 median home price in Cass County is 10.8 percent higher than the statewide median. Homes valued between \$150,000 to \$200,000 made up about 23 percent of all housing stock in Cass County; homes between \$200,000 and \$300,000 made up about 27 percent of all housing stock in Cass County. In urban Cass County, 49 percent of housing units are between \$150,000 and \$300,000, comparable to Cass County. In rural Cass County, 38 percent of homes are valued between \$200,000 and \$299,999. This is likely