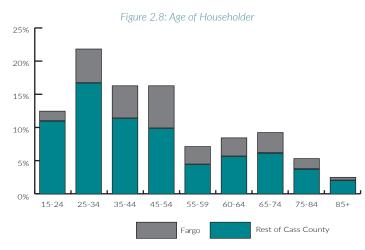

olds. The average household size for owner occupied households is larger than the state average of 2.51, but the average household size for renter occupied households is smaller than the state average of 2.03. Household size is shown in Figure 2.7.



# Age of Householder

As of 2015, the largest percent of householders were between the ages of 25 and 34 at 22 percent, split between Fargo (17 percent) and the rest of Cass County (five percent). The largest age range outside of Fargo is the 45 to 54 year olds, where they comprise more than six percent of households. Just five percent of households with the householder aged 65 or older live in rural Cass County. The age of householder is shown in Figure 2.8, with the geographic distribution of householders 65 or older shown in Figure 2.14.



The age of the householder has many implications on planning and policy. A large population of householders between 25 and 34, prime child-bearing years, could result in the need for future schools, while a large population of householders aged 65 or older could indicate a need for additional elder care services.

- » In 2015, 28 percent of households had at least one person over 60, which is up from 16 percent in 2010. This trend was borne out in the state of North Dakota as well, where households with one person over 60 increased from 24 percent in 2010 to 33 percent in 2015.
- » Nearly one in three households in 2015 had just one person living there. This trend has been fairly constant since 2000. Of these one-person households, 28 percent were individuals older than 65, including 5 p