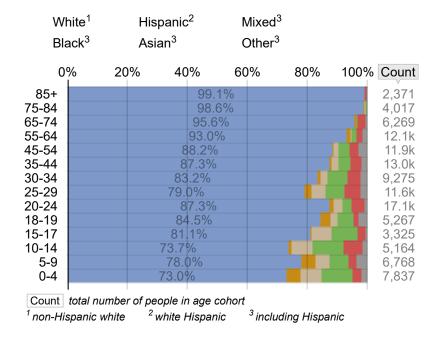

ures

Transportation Improvement Program (TIP) fmmetrocog.org/TIP





# Race and Ethnicity in Fargo, North Dakota (City)

## Race and Ethnicity

#1

Percentage of the total population.

Scope: population of North Dakota and Fargo



Count number of members in ethno-racial group

## Relative Race and Ethnicity

#2

Race and Hispanic origin in Fargo as a percentage of the total population, expressed as percentage point difference from North Dakota.

Scope: population of North Dakota and Fargo



% group's percentage of the total population of Fargo

ref. group's percentage of the total population of North Dakota

<sup>&</sup>lt;sup>1</sup> non-Hispanic <sup>2</sup> excluding black and Asian Hispanics

<sup>&</sup>lt;sup>1</sup> non-Hispanic <sup>2</sup> excluding black and Asian Hispanics



## Ethno-Racial Composition by Age Cohort

Ethno-racial composition by age cohort as a percentage of the total population.

Scope: population of Fargo



## Ethno-Racial Composition per Year

#5

X

#4

Ethno-racial composition per year of the age cohort as a percentage of the total population.

Scope: population of Fargo

White 1 HispanDVERTISENWENT3





# Map of Race and Ethnicity by Neighborhood in Fargo

Mixed

Count number of members of racial group





# Map of Race and Ethnicity by Tract in Fargo

White Hispanic Black Asian Mixed Other

Whites (non-Hispanic) as a percentage of the population (%):

White Race and Ethnicity by Tract

62% 70% 76% 83% 90% 98%

#13





# Map of Race and Ethnicity by Block Group in Fargo



# Race and Ethnicity by Neighborhood in Fargo

There are 38