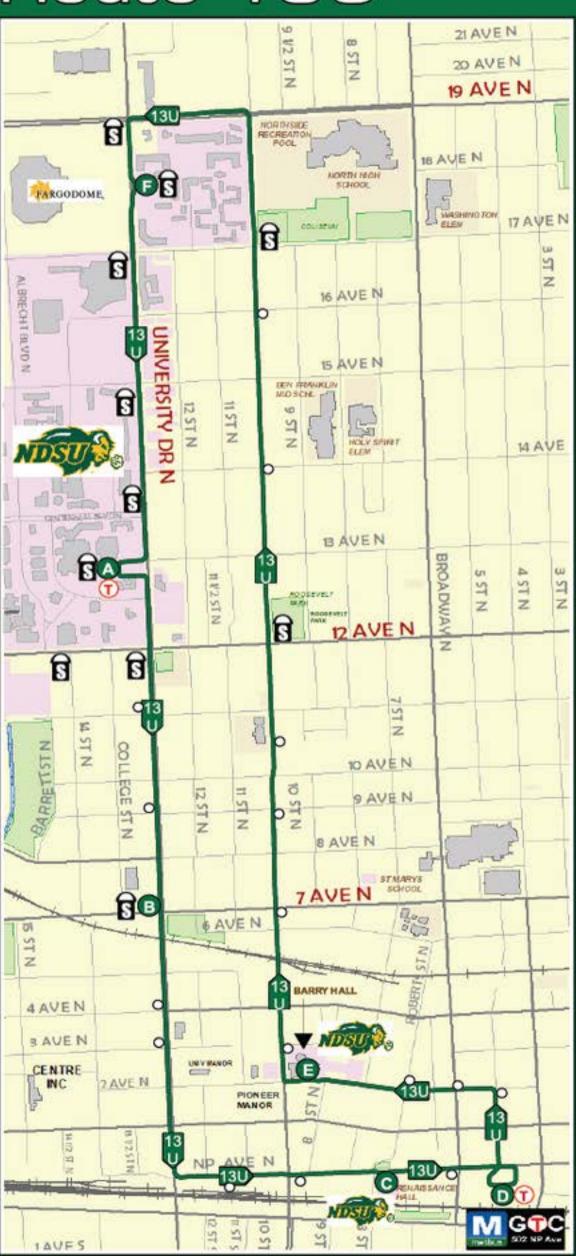

| 7:40    | 7:45       | 7:48       | 7:55     | 8:04  | 8:08                                         | 8:13          | 8:17      | 8:20       |
| Shaded     | 8:30   | 8:32        | 8:35                | 8:40    | 8:45       | 8:48       | 8:55     | 9:04  | 9:08                                         | 9:13          | 9:17      | 9:20       |
| Shi        | 9:30   | 9:32        | 9:35                | 9:40    | 9:45       | 9:48       | 9:55     | 10:04 | 10:08                                        | 10:13         | 10:17     | 10:20      |
| -,         | 10:30  | 10:32       | 10:35               | 10:40   | 10:45      | 10:48      | 10:55    | 11:04 | 11:08                                        |               |           |            |

## Route 11



## Route 13



## Route 13U



# Route 14







# Route 32E



# Route 32W











# **TapRide**

# Skip the Walk | Just Tap

TapRide is an on-demand service offered on NDSU campus during the academic year Monday - Friday, from 7:30pm to 11:00pm and will be offering service starting August 5, 2019 to the Fargo Industrial Park. TapRide services are linked to the main MATBUS fixed route service at specific hubs allowing passengers to access the main MATBUS system.

# **Industrial Park Service Starting August 5, 2019!**

Beginning August 5, 2019, MATBUS will launch its second TapRide service. This service will allow riders to access the Fargo Industrial Park between the hours of 6:15am and 11:15pm, Monday through Friday and 7:15am to 11:15pm, on Saturday. This service will resemble the NDSU TapRide service and will u