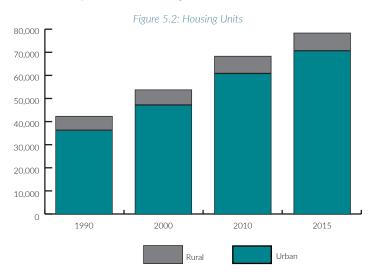

management is essential to community resilience and managing disruptive changes.
- » Public infrastructure and facilities is about providing the underlying systems to provide for housing, economic development and community growth.
- » Energy is increasingly a community development topic as people seek to use energy more wisely and to lower their carbon footprint. The use of renewable energy sources is a key aspect of this.

#### Housing

#### **Existing Conditions**

In 2015, there were more than 78,200 housing units in Cass County, representing 21.6 percent of all housing units in North Dakota. From 2000 to 2010, the number of housing units grew 26.9 percent; from 2010 to 2015, the number of housing units grew another 14.6 percent. Housing units for Cass County are shown in Figure 5.2.



#### Age of Housing Stock

In Cass County, the age of the housing stock is well distributed across multiple decades. However, if housing construction continues at its current pace, nearly half (44.1 percent) of the housing stock will have been constructed since 2000. The age of housing units is shown in Figure 5.3, it includes the distribution of housing unit age for Cass



County as a whole, urban Cass County (Fargo and West Fargo), and rural Cass County.

#### Type of Housing Stock

There are a variety of housing types in Cass County, the most prevalent is the traditional single-family home, which is 41.3 percent of all housing units in the county, followed closely by units in buildings with 20 or more units. This dynamic shifts when Fargo and West Fargo are excluded from the distribu