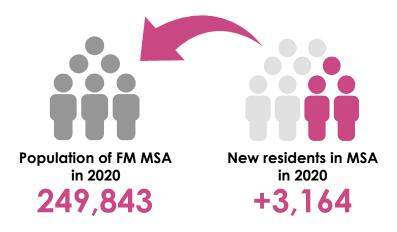

er, the number of Amtrak rail and air passengers decreased significantly in reponse to pandemic restrictions.

There was an increase in bicycle and pedestrian activity as residents took care of their health and searched for recreational outdoor opportunities during the pandemic. Use of fitness tracking apps such as Strava gained usership and the metro's bike network continued to expand.

Public transit saw declines in ridership in 2020 largely due to the pandemic. The MATBUS and MAT paratransit fleet went fare-free from March 23 with financial aid from the CARES Act. As college classes went virtual, college ridership took a hit. Major renovations were undertaken at the Ground Transportation Center (GTC).

## Overview

#### Percent population change (2010-2020)

19.67%

United States 7.4%



#### Population by jurisdiction in 2020



#### Annual population growth (2011-2020)



## **Demographics**



#### Median age\*

FM MSA

United States 33.5 yrs | 38.2 yrs



#### Foreign born<sup>^</sup>

FM MSA 6.7% United States



#### Speaks a language other than English at home<sup>^</sup>

**FM MSA** 7.6% **United States** 



### Bachelor's degree or higher

United States

### Age and sex distribution



### **Racial composition**



## **Employment**



#### Average unemployment rate in 2020

FM MSA

**United States** 



#### Percent in labor force<sup>^</sup>

United States



#### Median household income\*

\$62,820 | \$68,703

United States



### Percent in poverty\*

FM MSA 11.5% **United States** 

#### Unemployment rate in 2020 by month



#### Top 10 industries ranked b