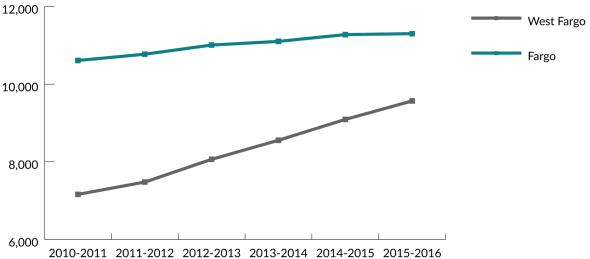

## Public Input Meeting for 32nd Avenue South Reconstruction in Fargo

The purpose of this public input meeting is to discuss proposed improvements to 32nd Avenue South in Fargo during the planning phase. The project will consist of reconstructing 32nd Avenue South between 32nd Street South and University Drive including new concrete pavement, new pedestrian facilities, utility and drainage improvements, and intersection improvements at 25th Street South. Approximately 40,000 vehicles use the 32nd Avenue and 25th Street South intersection per day. MATBUS serves a portion of this section of the corridor with Route 14.