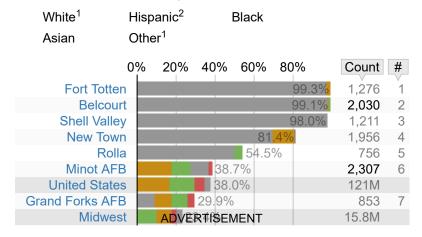

| 81.3%  | 17.1M |    |
| Davenport          | 80.1%  | 205   | 42 |
| Georgetown         | 78.4%  | 58    | 43 |
| Midwest            | 76.6%  | 51.8M |    |
| United States      | 62.0%  | 197M  |    |
|                    |        |       |    |

Count number of whites

# rank of place out of 43 by percentage whites

# Race and Ethnicity by Place in North Dakota

There are 401 places in North Dakota. This section compares Fargo to the 50 most populous places in North Dakota and to those entities that contain or substantially overlap with Fargo. The least populous of the compared places has a population of 1,126.

## Non-White Population by Place

#41

Percentage of the total population.

Scope: population of Fargo, selected other places in North Dakota, and entities that contain Fargo



X

<sup>&</sup>lt;sup>1</sup> non-Hispanic

| <b>-</b>     |       |       |    |
|--------------|-------|-------|----|
| Bottineau    | 14.7% | 343   | 13 |
| Minot        | 14.5% | 6,875 | 14 |
| Fargo        | 14.5% | 16.8k | 15 |
| Stanley      | 13.9% | 323   | 16 |
| North Dakota | 13.6% | 100k  |    |
| Dickinson    | 13.3% | 2,932 | 17 |
| Burlington   | 13.1% | 162   | 18 |
| Tioga        | 12.7% | 143   | 19 |
| Cass         | 12.1% | 20.2k |    |
| Hettinger    | 11.9% | 136   | 20 |
| Fargo Area   | 11.8% | 26.9k |    |
| Wahpeton     | 11.7% | 918   | 21 |
| Hillsboro    | 11.1% | 182   | 22 |
| Bismarck     | 10.5% | 7,237 | 23 |
| Watford City | 10.4% | 477   | 24 |
| Mandan       | 10.2% | 2,111 | 25 |
| Cavalier     | 10.0% | 121   | 26 |
| New Rockford | 9.9%  | 145   |