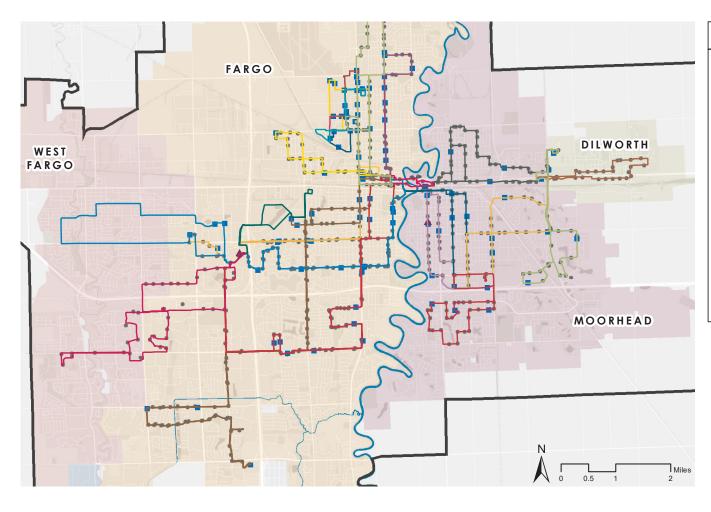

Transit operates only one mode (local bus service). Amenities include one main transfer facility in downtown Fargo where most of the system routes pulse with other routes to allow travel throughout the community – this facility is the location for fixed route dispatch and has restrooms, seating, and vending; one transfer hub located at the main local mall (West Acres) – this facility has a phone allowing access to dispatchers, benches, route information, and is an attached enclosed facility with access to restrooms; and 68 additional bus shelters located throughout the system (see enclosed).

Note: The City of Fargo operates under 50 fixed route vehicles in peak service and is located in a UZA of under 200,000.

- 14. Attachment I: Submission of annual certifications and assurances: enclosed.
- 15. **Attachment J:** Enclosed for your reference are a current bus route schedules, maps and demographic information for Fargo.
- 16. Attachment K: City of Fargo EEO, First Transit EEO and Affirmative Action Plan