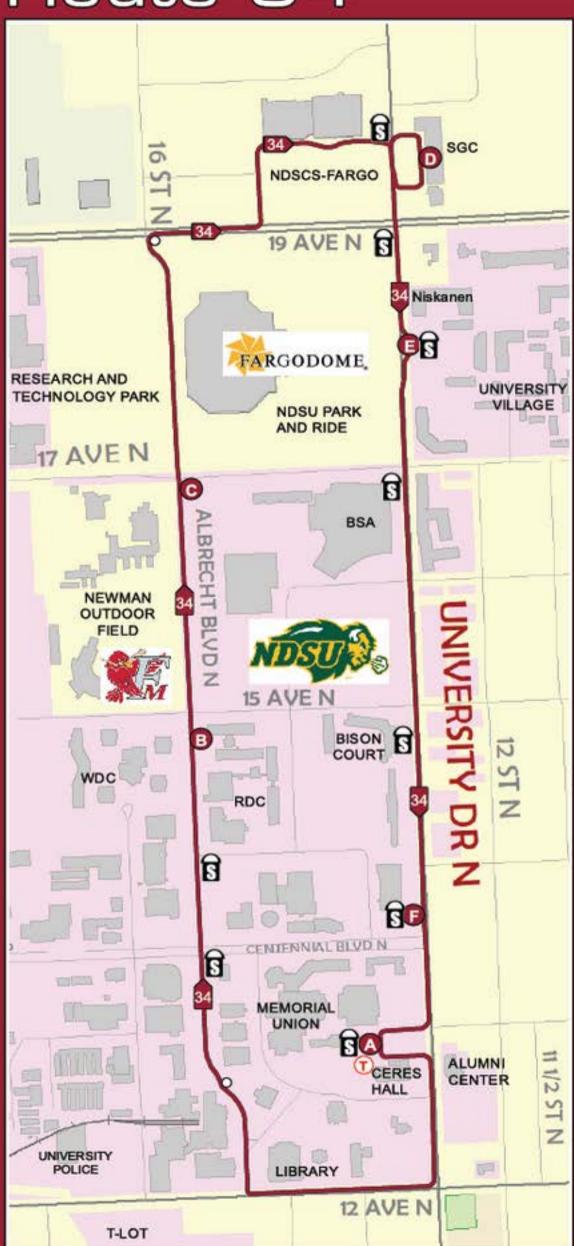

Note: The City of Fargo operates under 50 fixed route vehicles in peak service and is located in a UZA of under 200,000.

- 14. Attachment I: Submission of annual certifications and assurances: enclosed.
- 15. **Attachment J:** Enclosed for your reference are a current bus route schedules, maps and demographic information for Fargo.
- 16. Attachment K: City of Fargo EEO, First Transit EEO and Affirmative Action Plan