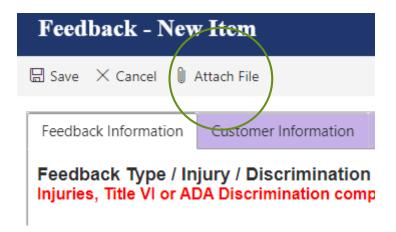

### Discrimination Complaint Procedure

► The Title VI complaint form and other documents can be attached to the feedback form.