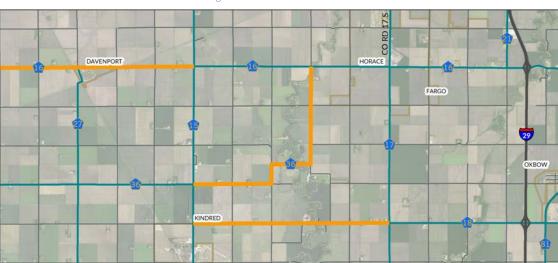

hange at 52nd Street. It would give the county the option to turn back the CR 36 corridor to Normanna Township (six miles) and take ownership of the 52nd Street corridor (five miles) from Normanna and Pleasant Township. There may be initial costs associated with this jurisdictional turnback, to improve the six miles of existing CR 36 and costs to improve 52nd Street, that will need to be balanced. Additional challenges may likely include right-of-way and roadway width to ensure the road meets county standards.

Table 7.9: Estimated Cost for CR 18 Extension

|                 | Length  | Estimated Cost |
|-----------------|---------|----------------|
| CR 18 Extension | 5 miles | \$1.5 M        |
| CR 36 Turn back | 6 miles | \$1.2 M        |
| Total           |         | \$2.7 M        |



Figure 7.24: CR 18 and CR 36 Corridors

#### **County Road Subarea Analysis**



#### **Southside Cross-County Paved Corridor**

**Issue:** The County is looking for a continuous paved eastwest route south of I-94. The next continuous, paved roadway is 17 miles south on ND-46 which runs along the Cass County and Ransom/Richland County borders. It begins at the western county border and ends at CR 81/University Drive/174th Avenue S. The most likely candidates include County Road 6 (76th Avenue east of CR 17/170th Avenue SE), or using a series of existing or future paved east west corridors which serve to provide a continuous, while not direct east-west paved connection across Cass County.

**Opportunity:** The CR 6 and CR 16 corridors provide the greatest opportunity for a continuous east