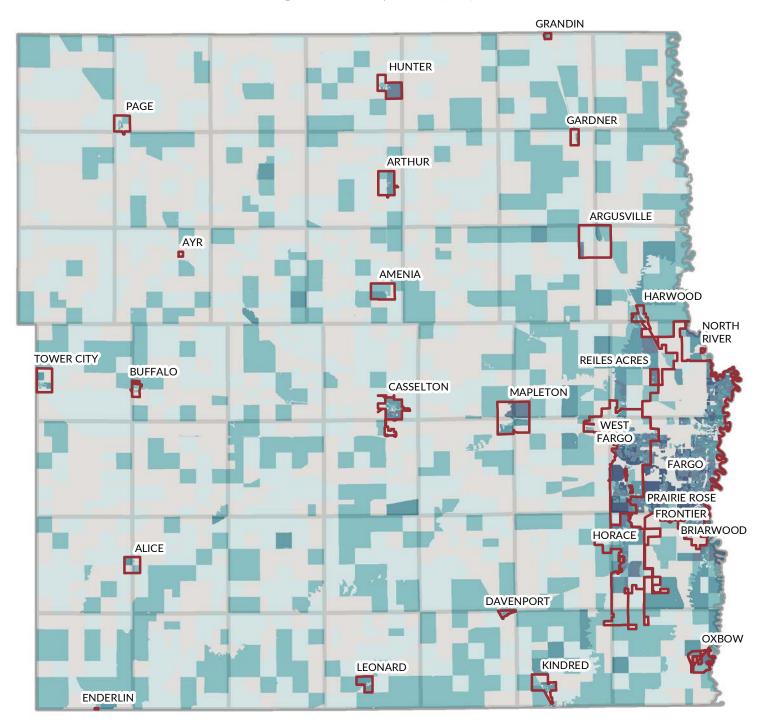

The City of Fargo makes every effort to ensure public participation of all populations, including minority, low-income, and LEP populations, in the course of conducting public outreach and involvement activities – notices are posted in various publications (the local newspaper, with the local MPO), on all vehicles and in all transit facilities where locations are conspicuous and accessible to all individuals, on bus schedules, letters are mailed to agencies providing services to minority, LEP, and low-income populations; and public meetings are held to encourage participation by all populations. We utilize social media, such as email rider alerts, Facebook, and Twitter to communicate with our passengers on detours, promotions, service and fare changes, planning studies, storm detours, and any other information necessary to utilize the services effectively. Efforts since the last Title VI program have included all of the above activities. Efforts since the last Title VI program have included all of the above activities, as well as updating of our web page www.matbus.com.

Public Outreach Activities:

In the last three years, outreach has included publishing public notices in the City's

official newspaper, the website and on social media. In addition, Rider Alerts are sent out regarding public notices, detours, change in service and anything else affecting the public. Notices are also posted on monitor displays at the Ground Transportation Center.