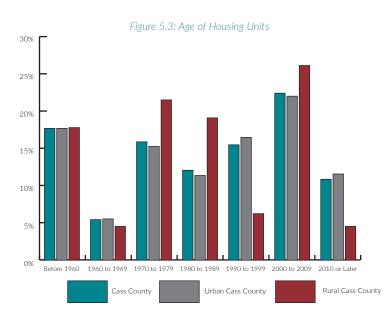

renewable energy sources is a key aspect of this.

#### Housing

#### **Existing Conditions**

In 2015, there were more than 78,200 housing units in Cass County, representing 21.6 percent of all housing units in North Dakota. From 2000 to 2010, the number of housing units grew 26.9 percent; from 2010 to 2015, the number of housing units grew another 14.6 percent. Housing units for Cass County are shown in Figure 5.2.



#### Age of Housing Stock

In Cass County, the age of the housing stock is well distributed across multiple decades. However, if housing construction continues at its current pace, nearly half (44.1 percent) of the housing stock will have been constructed since 2000. The age of housing units is shown in Figure 5.3, it includes the distribution of housing unit age for Cass



County as a whole, urban Cass County (Fargo and West Fargo), and rural Cass County.

#### Type of Housing Stock

There are a variety of housing types in Cass County, the most prevalent is the traditional single-family home, which is 41.3 percent of all housing units in the county, followed closely by units in buildings with 20 or more units. This dynamic shifts when Fargo and West Fargo are excluded from the distribution; single-family homes are 83.1 percent of all units in Cass County, outside of Fargo and West Fargo. The distribution of different types of housing units is shown in Figure 5.4.

Figure 5.4: Type of Housing Units Cass County Total 2% 49% 10% **Urban Cass County** 2% **Rural Cass County** 8% 4% 5% Single Family 10 or More Units 2 Units Mobile Homes 3 to 9 Units

38

## COM