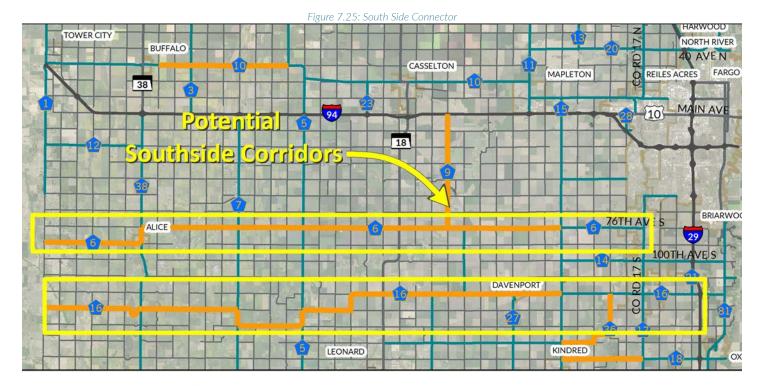

/ul>                                                                                                               |
| Do Nothing | \$0            | » No additional investment<br>necessary                                                                                                                                                                                                                                   | » No improved east-west mobility between I-94 and ND 46                                                                                                                                                                                                                                                                                                                                     |



#### **County Road Subarea Analysis**

#### Roads

- Interstates **Analysis Corridor**  State Highways City Limits County Roads
- Township Roads

#### Reliever Route

For multiple reasons, the County Highway Department has discussed potential options to integrate a future Cass County limited access highway into the FM Area Diversion plan. First, as the Fargo-Moorhead metro grows, congestion on I-94 and I-29 is expected to worsen, a future highway along the FM Diversion could provide additional capacity for traffic moving through the metro. Second, the substantial amount of right-of-way and related earth work required for the FM Diversion, there is likely opportunities to integrate the development of this reliever route within the current construction plan to minimize costs.

To properly