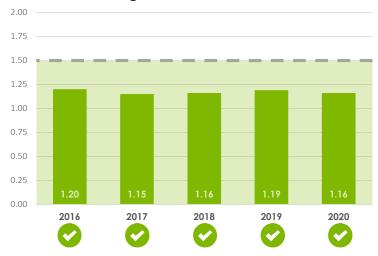

ion targets

35%

% of NHS bridges in good condition

4%

% of NHS bridges in poor condition

NOTE: For more information, please click *here* or see "Performance Measures" in Additional Resources.

#### **ROADWAYS**

# **Functional Classification**





NOTE: The North Dakota federal functional classification system is in the process of being updated.

MnDOT expects to begin the process of updating their functional class system in 2023.

# Overview



Air cargo total landed weight in 2020 (lbs)

420 million

Change from year previous

#### Truck ADT on I-94 and I-29



Sources in this section: Hector International Airport, NDDOT, NPMRDS, Amtrak

Truck Travel Time Reliability Index (TTTR)

Fargo-Moorhead MPA

Minneapolis-St Paul **MPA** 

1.41

TTTR target 2020

#### TTTR Actual vs Target



NOTE: For more information, please click *here* or see "Performance Measures" in Additional Resources.

# Truck



Number of unreliable

road segments

## Rail and Air



Empire Builder passengers in 2020

253,486

Change from year previous

-39.8%

Fargo Amtrak station ridership in 2020

12,408

Change from year previous

-33.1%

NOTE: For more information, please click *here* or see "Fargo Amtrak Station" in Additional Resources.

**NOTE:** Due to COVID-19, Amtrak passenger rail service in ND was cut to 3 times a week (from daily) starting October, 2020.



FAR air passengers in 2020

478,604

Change from year previous

-49.1%

FAR enplanements (boardings) in 2020

238,508

Change from year previous

-49.4%

NOTE: For more information, please click *here* or see "Hector International A