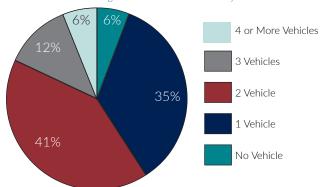

d children under 18 in 2015 (27 percent), as shown in Figure 2.9. This is a decline from 2000, where 30 percent of households had children under 18, but an increase from 2010 where 26 percent of households had children under 18. The geographic distribution of households with children is shown in Figure 2.15.

Figure 2.9: Households with Children



#### Vehicle Availability

Private automobiles are often very important for mobility to work, medical, or social events, especially in rural communities. In Cass County in 2015, six percent of households had no vehicle. Of the households with no vehicle, 68 percent of them are single person households who live in Fargo. Looking further into vehicle availability, one-vehicle households are surprisingly common.

Figure 2.10: Vehicle Availability



On average, 17 percent of Cass County two or more person households had just one vehicle available. Vehicle availability is shown in Figure 2.10.

#### Median Household Income

In 2015, the median household income in Cass County was \$53,728, up 6.2 percent since 2010 (\$50,616) and 40.8 percent since 2000 (\$38,147). For the first time since 2000, the median household income in Cass County was lower than the statewide median household income of \$60,557. Cass County has a higher proportion of lower income households (less than \$35,000) than the state as a whole. This could be explained by two factors. First, Cass County is younger than the state as a whole. The younger population may be enrolled in college, working less than full time, or have less experience and thus lower wages. Seco