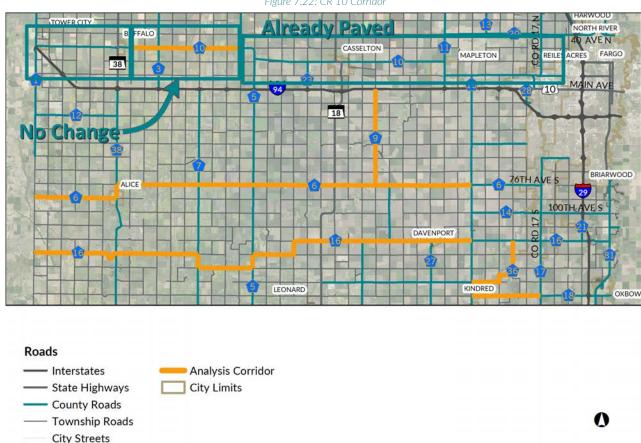

ated at \$0.325 million for 10 miles).
- » From CR 5 to West Fargo, CR 10 is paved. It carries more than 500 vehicles per day west of Casselton, but more than 1,000 vehicles per day east of Casselton. The pavement varies from Good to Very Good. Where the pavement is in Good condition, the county has included three separate grading and surfacing projects in 2018, 2020, and 2021 on this segment. This segment of CR 10 should remain paved.

**Recommendation:** The segments of CR 10 that justify improved surfaces are paved. While traffic patterns do not necessarily warrant a surface change, the significant public interest may warrant further consideration in managing this corridor. The County could consider improved gravel quality through stabilization and dust control near residential areas.



Figure 7.22: CR 10 Corridor

#### **Corridor Studies**

As part of this transportation plan, efforts were made to identify and evaluate key considerations at an areawide level for four specific corridors in Cass County. These corridors were identified by the public and Cass County technical staff.

#### County Road 8/40th Avenue

**Issue:** CR 8 currently runs from the Sheyenne Diversion to CR 15. Cass County would like to reassign the CR 8 corridor to an alignment with a future crossing of the FM Diversion. Currently, there are potential crossings of the FM Diversion at both 32nd Avenue and 52nd Avenue.

**Opportunity:** CR 8 extends from the Sheyenne Diversion, where it connects to West Fargo's 40th Street, and terminates at CR 15, where it connects to 41st Street, a township road. Bas