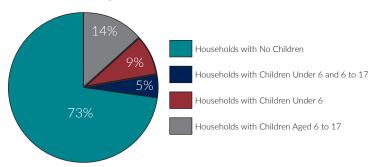

of North Dakota as well, where households with one person over 60 increased from 24 percent in 2010 to 33 percent in 2015.
- » Nearly one in three households in 2015 had just one person living there. This trend has been fairly constant since 2000. Of these one-person households, 28 percent were individuals older than 65, including 5 percent living in rural Cass County.

#### Households with Children

Around one of four households in Cass County had children under 18 in 2015 (27 percent), as shown in Figure 2.9. This is a decline from 2000, where 30 percent of households had children under 18, but an increase from 2010 where 26 percent of households had children under 18. The geographic distribution of households with children is shown in Figure 2.15.

Figure 2.9: Households with Children



#### Vehicle Availability

Private automobiles are often very important for mobility to work, medical, or social events, especially in rural communities. In Cass County in 2015, six percent of households had no vehicle. Of the households with no vehicle, 68 percent of them are single person households who live in Fargo. Looking further into vehicle availability, one-vehicle households are surprisingly common.

Figure 2.10: Vehicle Availability



On average, 17 percent of Cass County two or more person households had just one vehicle available. Vehicle availability is shown in Figure 2.10.

#### Median Household Income

In 2015, the median household income in Cass County was \$53,728, up 6.2 percent since 2010 (\$50,616) and 40.8 percent since 2000 (\$38,147). For the first time since 20