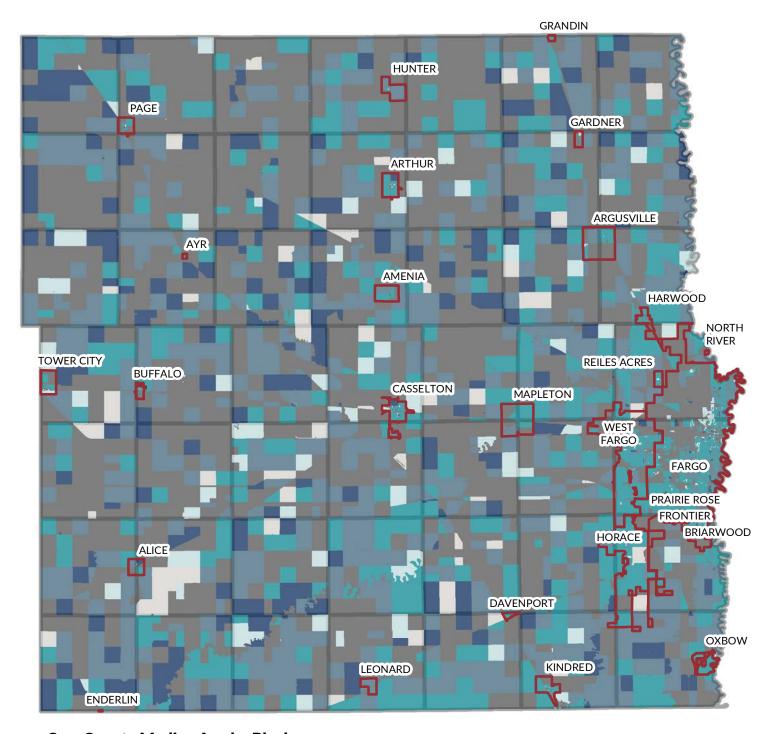

The City of Fargo makes every effort to ensure public participation of all populations, including minority, low-income, and LEP populations, in the course of conducting public outreach and involvement activities – notices are posted in various publications (the local newspaper, with the local MPO), on all vehicles and in all transit facilities where locations are conspicuous and accessible to all individuals, on bus schedules, letters are mailed to agencies providing services to minority, LEP, and low-income populations; and public meetings are held to encourage participation by all populations. We utilize social media, such as email rider alerts, Facebook, and Twitter to communicate with our passengers on detours, promotions, service and fare changes, planning studies, storm detours, and any other information necessary to utilize the services effectively. Efforts since the last Title VI program have included all of the above activities. Efforts since the last Title VI program have included all of the above activities, as well as updating of our web page www.matbus.com.

Public Outreach Activities:

In the last three years, outreach has included publishing public notices in the City's

official newspaper, the website and on social media. In addition, Rider Alerts are sent out regarding public notices, detours, change in service and anything else affecting the public. Notices are also posted on monitor displays at the Ground Transportation Center.