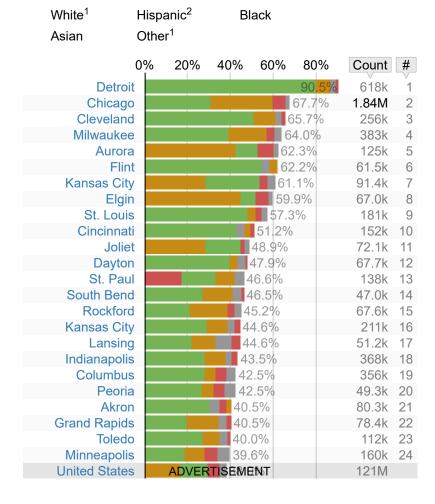

| 0.9%   |  |  |  |  | 18 | 49   |
| Fort Totten                                                                           | 0.7%   |  |  |  |  | 9  | 50   |
| Count number of whites # rank of place out of 50 by percentage whites  1 non-Hispanic |        |  |  |  |  |    |      |

# Race and Ethnicity by Place in the Midwest

There are 9,721 places in the Midwest. This section compares Fargo to the 50 most populous places in the Midwest and to those entities that contain or substantially overlap with Fargo. The least populous of the compared places has a population of 95,520.

#### Non-White Population by Place

#49

Percentage of the total population.

Scope: population of Fargo, selected other places in the Midwest, and entities that contain Fargo



X

| E (1)4/            | 0.4 007 | 0.4.71 | 0.4 |
|--------------------|---------|--------|-----|
| Fort Wayne         | 31.3%   | 81.7k  | 31  |
| Topeka             | 30.8%   | 39.3k  | 32  |
| Warren             | 29.7%   | 40.1k  | 33  |
| Green Bay          | 28.3%   | 29.7k  | 34  |
| Springfield        | 28.0%   | 32.7k  | 35  |
| Madison            | 25.2%   | 62.0k  | 36  |
| Davenport          | 24.9%   | 25.5k  | 37  |
| Columbia           | 23.9%   | 28.0k  | 38  |
| Midwest            | 23.4%   | 15.8M  |     |
| Olathe             | 23.3%   | 31.0k  | 39  |
| Rochester          | 23.0%   | 25.6k  | 40  |
| Independence       | 21.1%   | 24.7k  | 41  |
| Overland Park      | 20.7%   | 38.0k  | 42  |
| Evansville         | 20.1%   | 24.1k  | 43  |
| Lincoln            | 18.8