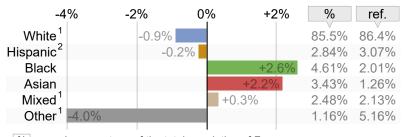

oorhead Bike Map fmmetrocog.org/fmbikemap

Hector International Airport Year-End Statistics fargoairport.com/december-year-end-2020-monthly-statistics/

**Permits Plus** issuu.com/homebuildersassociation/docs/permits\_plus\_issue\_1\_2021

Performance Measures fmmetrocog.org/resources/performance-measures

Transportation Improvement Program (TIP) fmmetrocog.org/TIP





# Race and Ethnicity in Fargo, North Dakota (City)

## Race and Ethnicity

#1

Percentage of the total population.

Scope: population of North Dakota and Fargo



Count number of members in ethno-racial group

## Relative Race and Ethnicity

#2

Race and Hispanic origin in Fargo as a percentage of the total population, expressed as percentage point difference from North Dakota.

Scope: population of North Dakota and Fargo



% group's percentage of the total population of Fargo

ref. group's percentage of the total population of North Dakota

<sup>&</sup>lt;sup>1</sup> non-Hispanic <sup>2</sup> excluding black and Asian Hispanics

<sup>&</sup>lt;sup>1</sup> non-Hispanic <sup>2</sup> excluding black and Asian Hispanics



## Ethno-Racial Composition by Age Cohort

Ethno-racial composition by age cohort as a percentage of the total population.

Scope: population of Fargo



## Ethno-Racial Composition per Year

#5

X

#4

Ethno-racial composition per year of the age cohort as a percentage of the total population.

Scope: population of Fargo

White 1 HispanDVERTISENWENT3





# Map of Race and Ethnicity by Neighborhood in Fargo

Mixed

Count number of members of racial group





# Map of Race and Ethnicity by