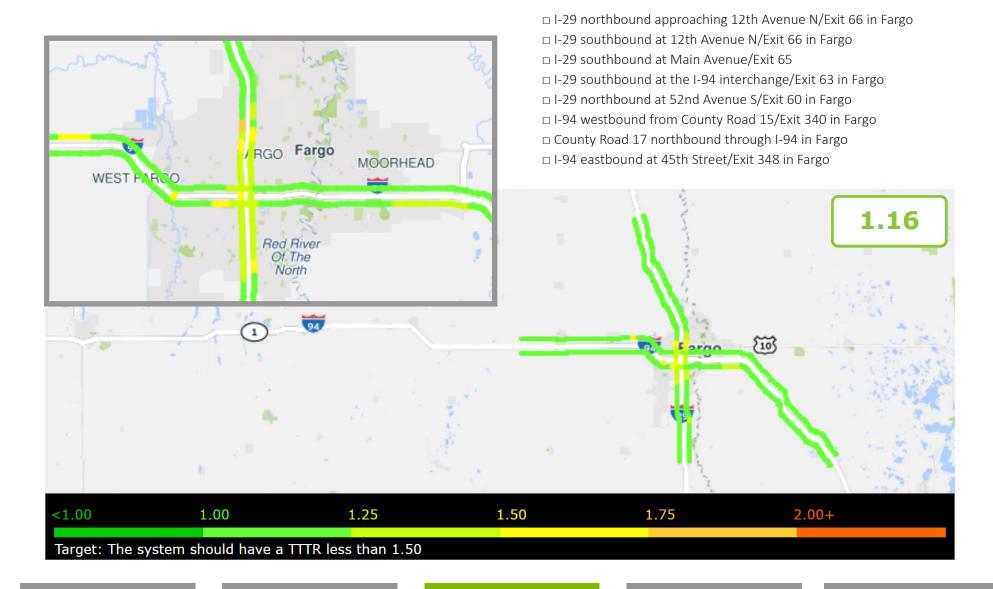

ation, please click *here* or see "Performance Measures" in Additional Resources.

#### **ROADWAYS**

# **Functional Classification**





NOTE: The North Dakota federal functional classification system is in the process of being updated.

MnDOT expects to begin the process of updating their functional class system in 2023.

# Overview



Air cargo total landed weight in 2020 (lbs)

420 million

Change from year previous

#### Truck ADT on I-94 and I-29



Sources in this section: Hector International Airport, NDDOT, NPMRDS, Amtrak

Truck Travel Time Reliability Index (TTTR)

Fargo-Moorhead MPA

Minneapolis-St Paul **MPA** 

1.41

TTTR target 2020

#### TTTR Actual vs Target



NOTE: For more information, please click *here* or see "Performance Measures" in Additional Resources.

# Truck



Number of unreliable

road segments

## Rail and Air



Empire Builder passengers in 2020

253,486

Change from year previous

-39.8%

Fargo Amtrak station ridership in 2020

12,408

Change from year previous

-33.1%

NOTE: For more information, please click *here* or see "Fargo Amtrak Station" in Additional Resources.

**NOTE:** Due to COVID-19, Amtrak passenger rail service in ND was cut to 3 times a week (from daily) starting October, 2020.



FAR air passengers in 2020

478,604

Change from year previous

-49.1%

FAR enplanements (boardings) in 2020

238,508

Change from year previous

-49.4%

NOTE: For more information, please click *here* or see "Hector International Airport Year-End Statistics" in Additional Resources.

| Airline                   | City