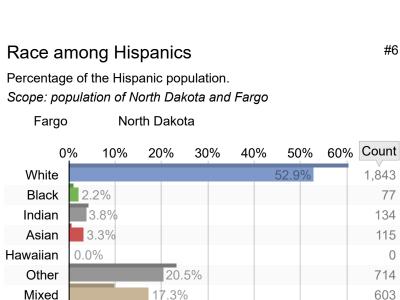

centage of the total population, expressed as percentage point difference from North Dakota.

Scope: population of North Dakota and Fargo



% group's percentage of the total population of Fargo

ref. group's percentage of the total population of North Dakota

<sup>&</sup>lt;sup>1</sup> non-Hispanic <sup>2</sup> excluding black and Asian Hispanics

<sup>&</sup>lt;sup>1</sup> non-Hispanic <sup>2</sup> excluding black and Asian Hispanics



## Ethno-Racial Composition by Age Cohort

Ethno-racial composition by age cohort as a percentage of the total population.

Scope: population of Fargo



## Ethno-Racial Composition per Year

#5

X

#4

Ethno-racial composition per year of the age cohort as a percentage of the total population.

Scope: population of Fargo

White 1 HispanDVERTISENWENT3





# Map of Race and Ethnicity by Neighborhood in Fargo

Mixed

Count number of members of racial group





# Map of Race and Ethnicity by Tract in Fargo

White Hispanic Black Asian Mixed Other

Whites (non-Hispanic) as a percentage of the population (%):

White Race and Ethnicity by Tract

62% 70% 76% 83% 90% 98%

#13





# Map of Race and Ethnicity by Block Group in Fargo



# Race and Ethnicity by Neighborhood in Fargo

There are 38 neighborhoods that are fully or partially contained within Fargo (29 fully and 9 partially). This section compares all 38 of those to each other, Fargo, and other entities that contain or substantially overlap with Fargo.

#### Non-White Population by Neighborhood

Hispanic<sup>2</sup>

#25

250

128

141 293 21

22

25

26

Percentage of the total populati