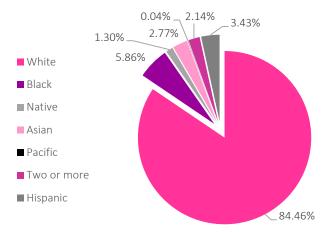

Note: The City of Fargo operates under 50 fixed route vehicles in peak service and is located in a UZA of under 200,000.

- 14. Attachment I: Submission of annual certifications and assurances: enclosed.
- 15. **Attachment J:** Enclosed for your reference are a current bus route schedules, maps and demographic information for Fargo.
- 16. Attachment K: City of Fargo EEO, First Transit EEO and Affirmative Action Plan