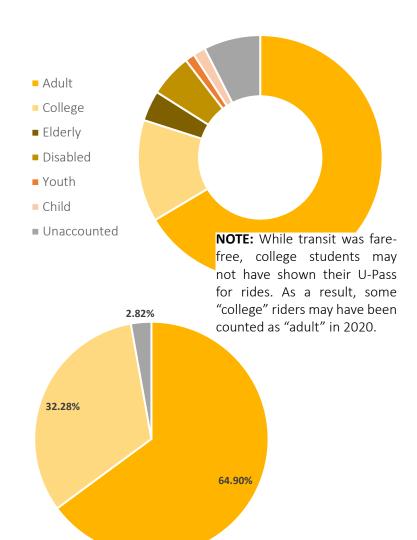

nters placed at 5 locations in the Fargo-Moorhead Metro Area that collect data year-round
- Manual counts are conducted at 16 locations on a typical weekday in September once a year for a four-hour period
- For more information about the counts and count locations, please refer to the bicycle and pedestrian count report



NOTE: For more information about the most recent counts, please click here or see "Bike & Ped Count Report" in additional resources.



# TRANSIT Overview



Total MATBUS passengers in 2020

1,318,732

Change from year previous

-26.3%

Fargo/West Fargo passengers in 2020

855,848

Moorhead/Dilworth passengers in 2020

425,747

Paratransit passengers in 2020

37,137

Change from year previous

-34.6%

Change from year previous

-11.5%

Change from year previous

-30.4%



■ Fargo ■ Moorhead ■ Paratransit

Sources in this section: MATBUS

#### **TRANSIT**

# **Projects**

## **Route and Service Changes**

- □ Added grocery delivery service for seniors and Paratransit-eligible riders
- Extra bus added to Route 4 during weekday peak ridership hours- 10:00am-7:00pm, May 8-June 25
- Extra bus added to Route 15 on Saturdays- May 9-July 1
- Route 15 reduced to 30-minute service on weekdays- October 26-November 16

#### **Fares**

□ Due to COVID-19 Pandemic, implemented free fares on MATBUS and MAT Paratransit beginning March 23, 2020.

## Marketing

- Utilized advertising trade with WDAY for television commercial on COVID-19 safety measures
- MATBUS featured in several publications by the Minnesota Public Transit Association- a video about Minnesota transit's im