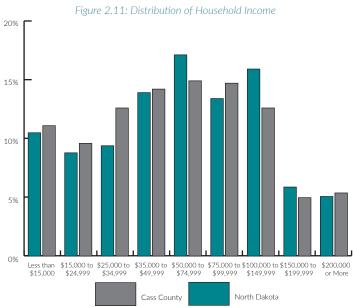

16) and 40.8 percent since 2000 (\$38,147). For the first time since 2000, the median household income in Cass County was lower than the statewide median household income of \$60,557. Cass County has a higher proportion of lower income households (less than \$35,000) than the state as a whole. This could be explained by two factors. First, Cass County is younger than the state as a whole. The younger population may be enrolled in college, working less than full time, or have less experience and thus lower wages. Second, the lagging impact of the oil boom in western North Dakota may have resulted in a higher proportion of high-wage jobs in oil rich areas, relative to the types of jobs and job sectors that have grown in Cass County. Distribution of household income is shown in Figure 2.11.



#### **Poverty**

In 2015 in Cass County, 10.7 percent of individuals were in poverty. This includes 4.9 percent of families, 8.8 percent of children under 18, and 7.5 percent of people aged 65 and over. Since 2000, poverty has declined across most groups (families, children under 18, and people aged 65 and over). It has increased slightly for individuals between 18 and 65.

Figure 2.12: Cass County Age by Block (2010)



#### **Cass County Median Age by Block**

Census 2010







Figure 2.13: Cass County Households (2010)



#### **Cass County Total Households by Block**

#### Census 2010

#### **Total Households**





GRANDIN HUNTER PAGE GARDNER ARTHUR ARGUSVILLE AYR **AMENIA HARWOOD** NORTH RIVER **TOWER CITY REILES ACRES** BUFFALO CASSELTON MAPLETON WEST FARGO FARGO PRAIRIE ROSE FR