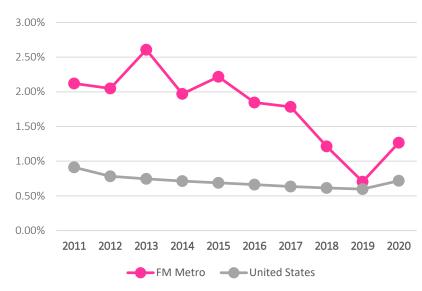

andemic restrictions.

There was an increase in bicycle and pedestrian activity as residents took care of their health and searched for recreational outdoor opportunities during the pandemic. Use of fitness tracking apps such as Strava gained usership and the metro's bike network continued to expand.

Public transit saw declines in ridership in 2020 largely due to the pandemic. The MATBUS and MAT paratransit fleet went fare-free from March 23 with financial aid from the CARES Act. As college classes went virtual, college ridership took a hit. Major renovations were undertaken at the Ground Transportation Center (GTC).

## Overview

#### Percent population change (2010-2020)

19.67%

United States 7.4%



#### Population by jurisdiction in 2020



#### Annual population growth (2011-2020)



## **Demographics**



#### Median age\*

FM MSA

United States 33.5 yrs | 38.2 yrs



#### Foreign born<sup>^</sup>

FM MSA 6.7% United States



#### Speaks a language other than English at home<sup>^</sup>

**FM MSA** 7.6% **United States** 



### Bachelor's degree or higher

United States

### Age and sex distribution



### **Racial composition**



## **Employment**



#### Average unemployment rate in 2020

FM MSA

**United States** 



#### Percent in labor force<sup>^</sup>

United States



#### Median household income\*

\$62,820 | \$68,703

United States



### Percent in poverty\*

FM MSA 11.5% **United States** 

#### Unemployment rate in 2020 by month



#### Top 10 industries ranked by employment



NOTE: For full industry titles and more comprehensive economic profile,