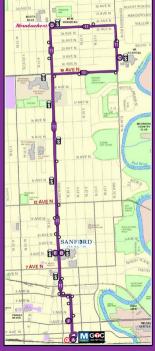

32        | 7:35                | 7:40    | 7:45       | 7:48       | 7:55     | 8:04  | 8:08                                         | 8:13          | 8:17      | 8:20       |
| Shaded     | 8:30   | 8:32        | 8:35                | 8:40    | 8:45       | 8:48       | 8:55     | 9:04  | 9:08                                         | 9:13          | 9:17      | 9:20       |
| Shi        | 9:30   | 9:32        | 9:35                | 9:40    | 9:45       | 9:48       | 9:55     | 10:04 | 10:08                                        | 10:13         | 10:17     | 10:20      |
| -,         | 10:30  | 10:32       | 10:35               | 10:40   | 10:45      | 10:48      | 10:55    | 11:04 | 11:08                                        |               |           |            |

## Route 11



## Route 13



## Route 13U



# Route 14







# Route 32E



# Route 32W











# **TapRide**

# Skip the Walk | Just Tap

TapRide is an on-demand service offered on NDSU campus during the academic year Monday - Friday, from 7:30pm to 11:00pm and will be offering service starting August 5, 2019 to the Fargo Industrial Park. TapRide services are linked to the main MATBUS fixed route service at specific hubs allowing passengers to access the main MATBUS system.

# **Industrial Park Service Starting August 5, 2019!**

Beginning August 5, 2019, MATBUS will launch its second TapRide service. This service will allow riders to access the Fargo Industrial Park between the hours of 6:15am and 11:15pm, Monday through Friday and 7:15am to 11:15pm, on Saturday. This service will resemble the