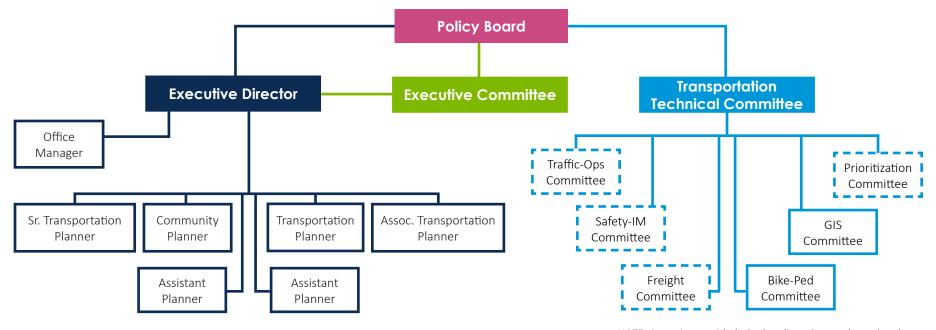

itan Transportation Plan (MTP). The goals in the MTP are developed with Metro COG's vision, mission, and core functions in mind.

# **JURISDICTIONS**

#### North Dakota

- □ Horace- 11.55 sq mi
- □ Cass County- 1,768 sq mi
- □ Casselton 1.98 sq mi
- □ Fargo- 49.74 sq mi
- ☐ Harwood- 1.20 sq mi
- □ West Fargo- 16.28 sq mi
- □ Mapleton- 3.91 sq mi

#### Minnesota

- □ Barnesville- 2.08 sq mi
- □ Clay County- 1,053 sq mi
- ☐ Glyndon- 1.58 sq mi
- □ Moorhead- 22.27 sq mi
- □ Hawley- 2.46 sq mi
- □ Dilworth- 3.21 sq mi



NOTE: Jurisdiction acreage was calculated from the GIS information provided by each jurisdiction. Associate Jurisdictions are depicted in navy, while the Member Jurisdictions are color coded by pink, purple, greens, bright blues, or yellow.

# **ORGANIZATIONAL CHART (2021)**



NOTE: Committees with dashed outlines denote those that do not meet regularly/those that are called upon as needed.

**Metro COG** 701.532.5100

| Executive Director Cindy Gray                | 701.532.5103 |
|----------------------------------------------|--------------|
| Office Manager Savanna Leach                 | 701.532.5101 |
| Senior Transportation Planner Michael Maddox | 701.532.5104 |
| Transportation Planner  Dan Farnsworth       | 701.532.5106 |

| Community & Transportation Analyst Adam Altenburg   | 701.532.5105 |
|-----------------------------------------------------|--------------|
| Associate Transportation Planner Luke Champa        | 701.532.5107 |
| Assistant Planner / GIS Coordinator Ari Del Rosario | 701.532.5102 |
| Assistant Planner Vacant