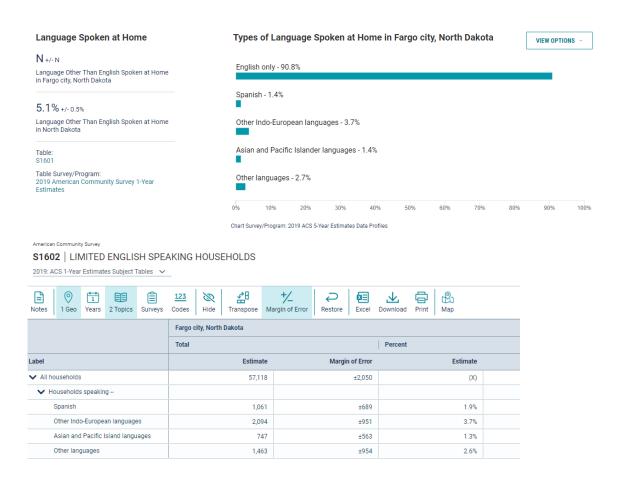

### Limited English Proficiency (LEP)

- A <u>Limited English</u> Proficient (LEP) person has a first language other than English and a limited ability to read, speak, or understand English.
- Recipients of Federal financial assistance have an obligation to reduce language barriers that can preclude meaningful access by LEP persons to important benefits, rights, programs, information and services.
- The matbus.com website can be translated by using google translate.