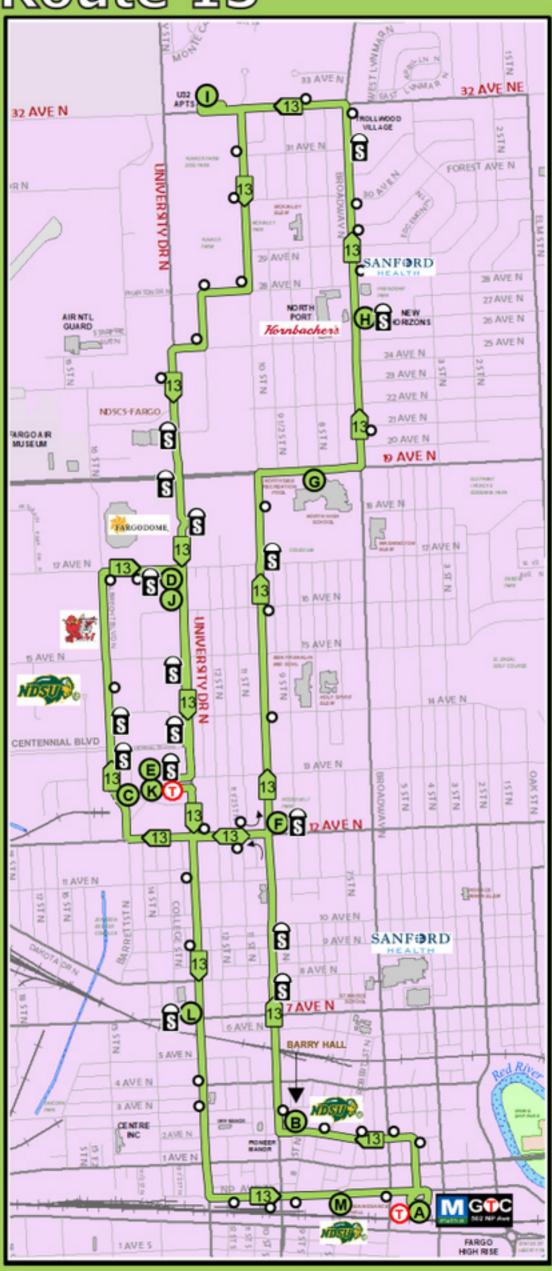

5                | 7:40    | 7:45       | 7:48       | 7:55     | 8:04  | 8:08                                         | 8:13          | 8:17      | 8:20       |
| Shaded     | 8:30   | 8:32        | 8:35                | 8:40    | 8:45       | 8:48       | 8:55     | 9:04  | 9:08                                         | 9:13          | 9:17      | 9:20       |
| Shi        | 9:30   | 9:32        | 9:35                | 9:40    | 9:45       | 9:48       | 9:55     | 10:04 | 10:08                                        | 10:13         | 10:17     | 10:20      |
| -,         | 10:30  | 10:32       | 10:35               | 10:40   | 10:45      | 10:48      | 10:55    | 11:04 | 11:08                                        |               |           |            |

## Route 11



## Route 13



## Route 13U



# Route 14







# Route 32E



# Route 32W











# **TapRide**

# Skip the Walk | Just Tap

TapRide is an on-demand service offered on NDSU campus during the academic year Monday - Friday, from 7:30pm to 11:00pm and will be offering service starting August 5, 2019 to the Fargo Industrial Park. TapRide services are linked to the main MATBUS fixed route service at specific hubs allowing passengers to access the main MATBUS system.

# **Industrial Park Service Starting August 5, 2019!**

Beginning August 5, 2019, MATBUS will launch its second TapRide service. This service will allow riders to access the Fargo Industrial Park between the hours of 6:15am and 11:15pm, Monday through Friday and 7:15am to 11:15pm, on Saturday. This service will resemble the NDSU TapRide se