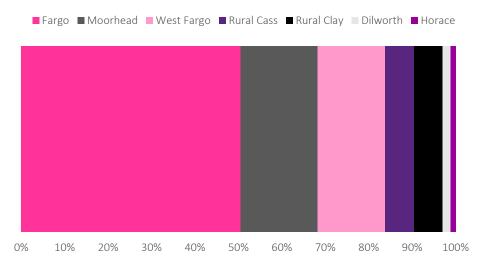

ngers decreased significantly in reponse to pandemic restrictions.

There was an increase in bicycle and pedestrian activity as residents took care of their health and searched for recreational outdoor opportunities during the pandemic. Use of fitness tracking apps such as Strava gained usership and the metro's bike network continued to expand.

Public transit saw declines in ridership in 2020 largely due to the pandemic. The MATBUS and MAT paratransit fleet went fare-free from March 23 with financial aid from the CARES Act. As college classes went virtual, college ridership took a hit. Major renovations were undertaken at the Ground Transportation Center (GTC).

## Overview

#### Percent population change (2010-2020)

19.67%

United States 7.4%



#### Population by jurisdiction in 2020



#### Annual population growth (2011-2020)



## **Demographics**



#### Median age\*

FM MSA

United States 33.5 yrs | 38.2 yrs



#### Foreign born<sup>^</sup>

FM MSA 6.7% United States



#### Speaks a language other than English at home<sup>^</sup>

**FM MSA** 7.6% **United States** 



### Bachelor's degree or higher

United States

### Age and sex distribution



### **Racial composition**



## **Employment**



#### Average unemployment rate in 2020

FM MSA

**United States** 



#### Percent in labor force<sup>^</sup>

United States



#### Median household income\*

\$62,820 | \$68,703

United States



### Percent in poverty\*

FM MSA 11.5% **United States** 

#### Unemployment rate in 2020 by month



#### Top 10 industries ranked by employment



NOTE: For full industry tit