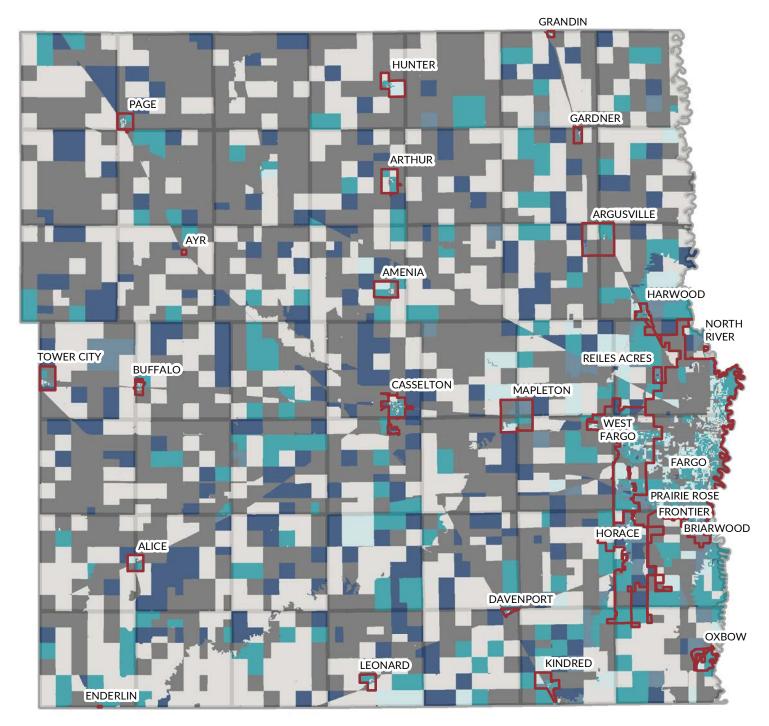

The City of Fargo makes every effort to ensure public participation of all populations, including minority, low-income, and LEP populations, in the course of conducting public outreach and involvement activities – notices are posted in various publications (the local newspaper, with the local MPO), on all vehicles and in all transit facilities where locations are conspicuous and accessible to all individuals, on bus schedules, letters are mailed to agencies providing services to minority, LEP, and low-income populations; and public meetings are held to encourage participation by all populations. We utilize social media, such as email rider alerts, Facebook, and Twitter to communicate with our passengers on detours, promotions, service and fare changes, planning studies, storm detours, and any other information necessary to utilize the services effectively. Efforts since the last Title VI program have included all of the above activities. Efforts since the last Title VI program have included all of the above activities, as well as updating of our web page www.matbus.com.

Public Outreach Activities:

In the last three years, outreach has included publishing public notices in the City's

official newspaper, the website and on social media. In addition, Rider Alerts are sent out regarding public notices, detours, change in service and anything else affecting the public. Notices are also posted on monitor displays at the Ground Transportation Center.