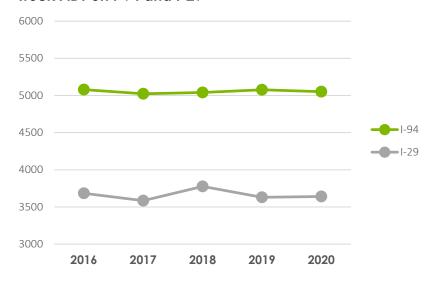

in good condition

4%

% of non-Interstate in poor condition

#### NDDOT 2018-2021 bridge condition targets



60% 4%

% of NHS bridges in good condition

% of NHS bridges in poor condition

#### MnDOT 2018-2021 bridge condition targets

35%

% of NHS bridges in good condition

4%

% of NHS bridges in poor condition

NOTE: For more information, please click *here* or see "Performance Measures" in Additional Resources.

#### **ROADWAYS**

# **Functional Classification**





NOTE: The North Dakota federal functional classification system is in the process of being updated.

MnDOT expects to begin the process of updating their functional class system in 2023.

# Overview



Air cargo total landed weight in 2020 (lbs)

420 million

Change from year previous

#### Truck ADT on I-94 and I-29



Sources in this section: Hector International Airport, NDDOT, NPMRDS, Amtrak

Truck Travel Time Reliability Index (TTTR)

Fargo-Moorhead MPA

Minneapolis-St Paul **MPA** 

1.41

TTTR target 2020

#### TTTR Actual vs Target



NOTE: For more information, please click *here* or see "Performance Measures" in Additional Resources.

# Truck



Number of unreliable

road segments

## Rail and Air



Empire Builder passengers in 2020

253,486

Change from year previous

-39.8%

Fargo Amtrak station ridership in 2020

12,408

Change from year previous

-33.1%

NOTE: For more information, please click *here* or see "Fargo Amtrak Station" in Additional Resources.

**NOTE:** Due to COVID-19, Amtrak passenger rail service in ND was cut to 3 times a week (from daily) starting October, 2020.



FAR ai