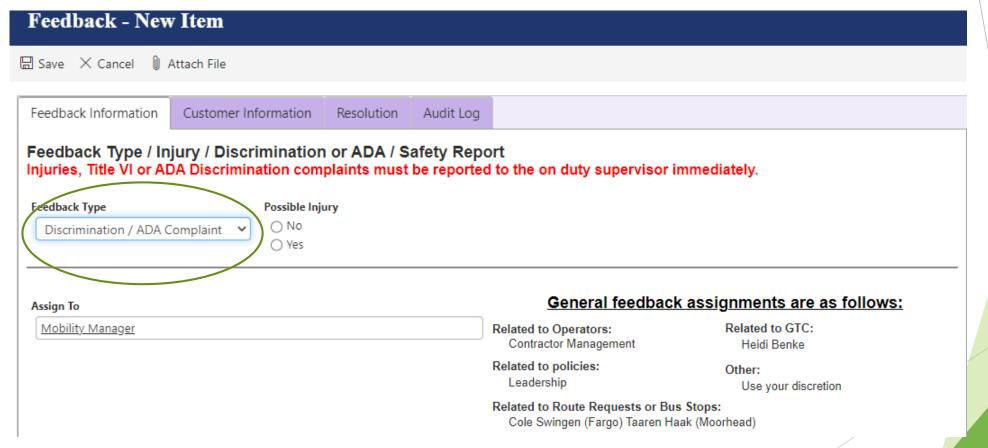

### Discrimination Complaint Procedure

Complaints are entered into the MATBUS Feedback system; under Feedback Type drop down, select Discrimination/ADA Complaint.