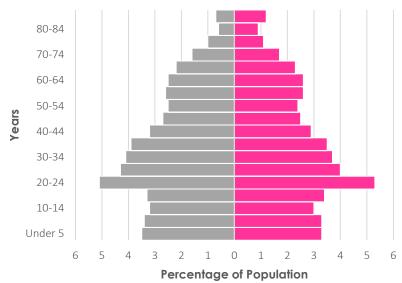

Note: The City of Fargo operates under 50 fixed route vehicles in peak service and is located in a UZA of under 200,000.

- 14. Attachment I: Submission of annual certifications and assurances: enclosed.
- 15. **Attachment J:** Enclosed for your reference are a current bus route schedules, maps and demographic information for Fargo.
- 16. Attachment K: City of Fargo EEO, First Transit EEO and Affirmative Action Plan