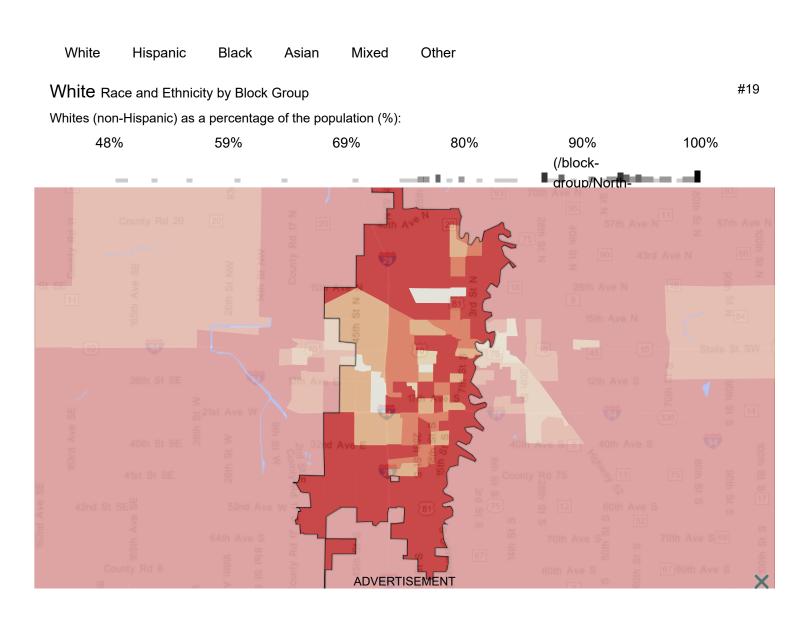

on-Hispanic <sup>2</sup> excluding black and Asian Hispanics



## Ethno-Racial Composition by Age Cohort

Ethno-racial composition by age cohort as a percentage of the total population.

Scope: population of Fargo



## Ethno-Racial Composition per Year

#5

X

#4

Ethno-racial composition per year of the age cohort as a percentage of the total population.

Scope: population of Fargo

White 1 HispanDVERTISENWENT3





# Map of Race and Ethnicity by Neighborhood in Fargo

Mixed

Count number of members of racial group





# Map of Race and Ethnicity by Tract in Fargo

White Hispanic Black Asian Mixed Other

Whites (non-Hispanic) as a percentage of the population (%):

White Race and Ethnicity by Tract

62% 70% 76% 83% 90% 98%

#13





# Map of Race and Ethnicity by Block Group in Fargo



# Race and Ethnicity by Neighborhood in Fargo

There are 38 neighborhoods that are fully or partially contained within Fargo (29 fully and 9 partially). This section compares all 38 of those to each other, Fargo, and other entities that contain or substantially overlap with Fargo.

#### Non-White Population by Neighborhood

Hispanic<sup>2</sup>

#25

250

128

141 293 21

22

25

26

Percentage of the total population.

Pointe West

Woodhaven

Prariewood

Southpointe

White<sup>1</sup>

Scope: population of Fargo, selected neighborhoods in Fargo, and entities that contain Fargo

Black

Asian Other<sup>1</sup> 0% 10% 20% 30% 40% Count # 1,194 West Acres 45.0% **United States** 121M Village West 30.9% 1,633 Willow Park 24.4% 770 3 23.4% Midwest 15.8M **Anderson Park** 22.2% 184 4 Jefferson