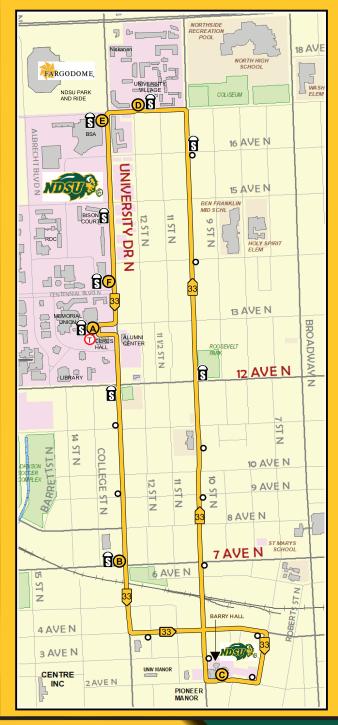

Route 31 operates Monday through Friday during the NDSU academic year, including finals week.

**NDSU** 