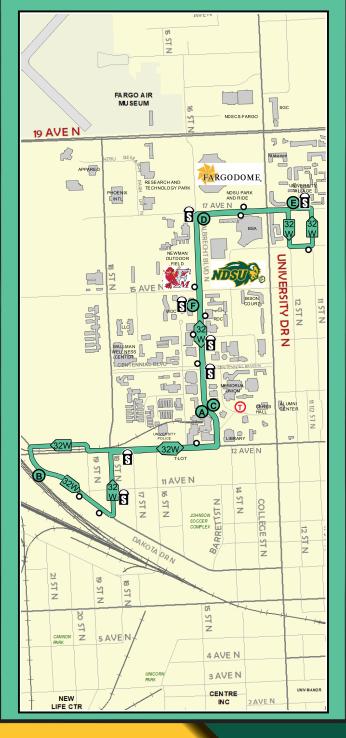

|
| 3:55    | 4:00     | 4:05         | 4:07     | 4:10              | 4:15                  | 4:25        |
| 4:25    | 4:30     | 4:35         | 4:37     | 4:40              | 4:45                  | 4:55        |
| 4:55    | 5:00     | 5:05         | 5:07     | 5:10              | 5:15                  | 5:25        |
| 5:25    | 5:30     | 5:35         | 5:37     | 5:40              | 5:45                  | 5:55        |
| 5:55    | 6:00     | 6:05         |          |                   |                       |             |

Route 32E operates Monday through Friday during the NDSU academic year, including finals week.

NDSU students ride free year-round! If you are in the FM area outside of the academic year, you can still ride free with your student ID.

**NDSU** 

## Route 32W





## Route 32W

| Minard Hall | West Port on Dakota | Dakota Creek Lofts | Fargodome | University Village | High Rises |

| 7:25<br>7:25<br>8:25<br>8:55<br>9:25<br>9:55 | 25 2 Hiller Host of Color Color of the State of |       |       |       |       |       |  |  |  |
|----------------------------------------------|------------------------------------------------------------------------------------------------------------------------------------------------------------------------------------------------------------------------------------------------------------------------------------------------------------------------------------------------------------------------------------------------------------------------------------------------------------------------------------------------