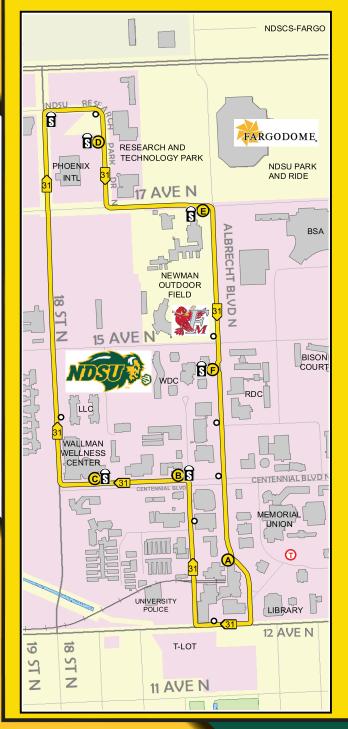

Route 31 operates Monday through Friday during the NDSU academic year, including finals week.

**NDSU** 