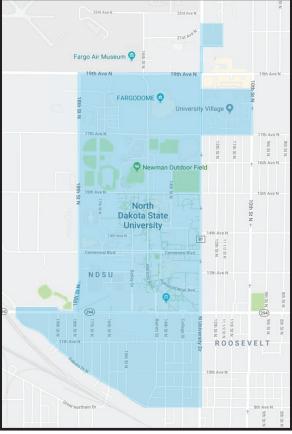

|           |                     |             |        |

Route 34 operates Monday through Friday during the NDSU academic year, including finals week.

Ask a bus driver if you have any questions! They will help you get where you need to go.





## TapRide

## Main NDSU Campus | SGC Apartments | University Village | Dakota Drive |



7:30 p.m. - 11:00 p.m. Monday through Friday (academic year only)

#### How To Use TapRide

- Request a ride on the TapRide app (available on Google Play and the App Store).
- Enter desired pick-up and drop-off locations in the designated blue area above.
- Travel anywhere in the main NDSU campus and surrounding housing areas.

# **NDSU**

### College Connection

Have classes through the Tri-College program?

Want to visit friends at different F-M colleges?

Check out the guide below to see how MATBUS can get you there!

#### **NDSU To MSUM**

Take Route 13/13U
Transfer at the GTC to
Route 2

#### **NDSU To Concordia**

Take Route 13/13U
Transfer at the GTC to
Route 1 or 2

#### NDSU To M State

Take Route 13/13U
Transfer at the GTC to
Routes 1, 2 or 3 then
Transfer at the Marriott to
Ro