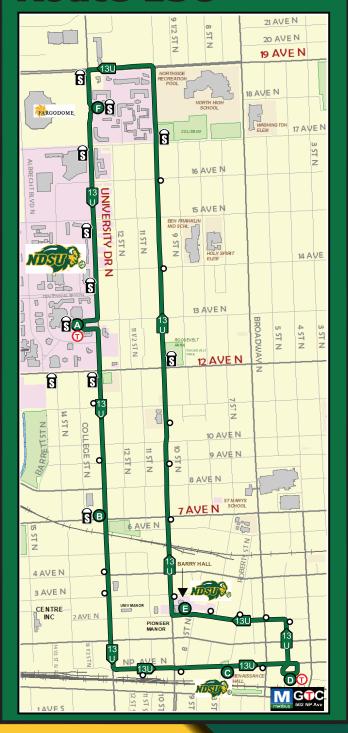

### Route 13U

## Route 13U

NDSU Transit Hub | Renaissance Hall | GTC | Klai Hall | R.H. Barry Hall | Niskanen | University & Centennial |

| ۷ | , MGSU TIE | hing taling | ing Arging | A GUIDUE | $\leftarrow$ | of the little of the state of t | in Alfaneit |
|---|------------|-------------|------------|----------|--------------|--------------------------------------------------------------------------------------------------------------------------------------------------------------------------------------------------------------------------------------------------------------------------------------------------------------------------------------------------------------------------------------------------------------------------------------------------------------------------------------------------------------------------------------------------------------------------------------------------------------------------------------------------------------------------------------------------------------------------------------------------------------------------------------------------------------------------------------------------------------------------------------------------------------------------------------------------------------------------------------------------------------------------------------------------------------------------------------------------------------------------------------------------------------------------------------------------------------------------------------------------------------------------------------------------------------------------------------------------------------------------------------------------------------------------------------------------------------------------------------------------------------------------------------------------------------------------------------------------------------------------------------------------------------------------------------------------------------------------------------------------------------------------------------------------------------------------------------------------------------------------------------------------------------------------------------------------------------------------------------------------------------------------------------------------------------------------------------------------------------------------------|-------------|
|   | Α          | B           | •          | D        |              |                                                                                                                                                                                                                                                                                                                                                                                                                                                                                                                                                                                                                                                                                                                                                                                                                                                                                                                                                                                                                                                                                                                                                                                                                                                                                                                                                                                                                                                                                                                                                                                                                                                                                                                                                                                                                                                                                                                                                                                                                                                                                                                                | A           |
|   |            |             |            |          |              | 6:37                                                                                                                                                                                                                                                                                                                                                                                                                                                                                                                                                                                                                                                                                                                                                                                                                                                                                                                                                                                                                                                                                                                                                                                                                                                                                                                                                                                                                                                                                                                                                                                                                                                                                                                                                                                                                                                                                                                                                                                                                                                                                                                           | 6:45        |
|   | 6:45       | 6:49        | 6:52       | 7:00     | 7:02         | 7:07                                                                                                                                                                                                                                                                                                                                                                                                                                                                                                                                                                                                                                                                                                                                                                                                                                                                                                                                                                                                                                                                                                                                                                                                                                                                                                                                                                                                                                                                                                                                                                                                                                                                                                                                                                                                                                                                                                                                                                                                                                                                                                                           | 7:15        |
|   | 7:15       | 7:19        | 7:22       | 7:30     | 7:32         | 7:37                                                                                                                                                                                                                                                                                                                                                                                                                                                                                                                                                                                                                                                                                                                                                                                                                                                                                                                                                                                                                                                                                                                                                                                                                                                                                                                                                                                                                                                                                                                                                                                                                                                                                                                                                                                                                                                                                                                                                                                                                                                                                                                           | 7:45        |
|   | 7:45       | 7:49        | 7:52       | 8:00     | 8:02         | 8:07                                                                                                                                                                                                                                                                                                                                                                                                                                                                                                                                                                                                                                                                                                                                                                                                                                                                                                                                                                                                                                                                                                                                                                                                                                                                                                                                                                                                                                                                                                                                                                                                                                                                                                                                                                                                                                                                                                                                                                                                                                                                                                                           | 8:15        |
| Г | 8:15       | 8:19        | 8:22       | 8:30     | 8:32         | 8:37                                                                                                                                                                                                                                                                                                                                                                                                                                                                                                                                                                                                                                                                                                                                                                                                                                                                                                                                                                                                                                                                                                                                                                                                                                                                                                                                                                                                                                                                                                                                                                                                                                                                                                                                                                                                                                                                                                                                                                                                                                                                                                                           | 8:45        |
|   | 8:45       | 8:49        | 8:52       | 9:00     | 9:02         | 9:07                                                                                                                                                                                                                                                                                                                                                                                                                                                                                                                                                                                                                                                                                                                                                                                                                                                                                                                                                                                                                                                                                                                                                                                                                                                                                                                                                                                                                                                                                                                                                                                                                                                                                                                                                                                                                                                                                                                                                                                                                                                                                                                           | 9:15        |
|   | 9:15       | 9:19        | 9:22       | 9:30     | 9:32         | 9:37                                                                                                                                                                                                                                                                                                                                                                                                                                                                                                                                                                                                                                                                                                                                                                                                                                                                                                                                                                                                                                                                                                                                                                                                                                                                                                                                                                                                                                                                                                                                                                                                                                                                                                                                                                                                                                                                                                                                                                                                                                                                                                                           | 9:45        |
|   | 9:45       | 9:49        | 9:52       | 10:00    | 10:02        | 10:07                                                                                                                                                                                                                                                                                                                                                                                                                                                                                                                                                                                                                                                                                                                                                                                                                                                                                                                                                                                                                                                                                                                                                                                                                                                                                                                                                                                                                                                                                                                                                                                                                                                                                                                                                                                                                                                                                                                                                                                                                                                                                                                          | 10:15       |
| П | 10:15      | 10:19       | 10:22      | 10:30    | 10:32        | 10:37                                                                                                                                                                                                                                                                                                                                                                                                                                                                                                                                                                                                                                                                                                                                                                                                                                                                                                                                                                                                                                                                                                                                                                                                                                                                                                                                                                                                                                                                                                                                                                                                                                                                                                                                                                                                                                                                                                                                                                                                                                                                                                                          | 10:45       |
| Г | 10:45      | 10:49       | 10:52      | 11:00    | 11:02        | 11:07                                                                                                                                                                                                                                                                                                                                                                                                                                                                                                                                                                                                                                                                                                                                                                                                                                                                                                                                                                                                                                                                                                                                                                                                                                                                                                                                                                                                                                                                                                                                                                                                                                                                                                                                                                                                                                                                                                                                                                                                                                                                                                                          | 11:15       |
|   | 11:15      | 11:19       | 11:22      | 11:30    | 11:32        | 11:37                                                                                                                                                                                                                                                                                                                                                                                                                                                                                                                                                                                                                                                                                                                                                                                                                                                                                                                                                                                                                                                                                                                                                                                                                                                                                                                                                                                                                                                                                                                                                                                                                                                                                                                                                                                                                                                                                                                                                                                                                                                                                                                          | 11:45       |
|   | 11:45      | 11:49       | 11:52      | 12:00    | 12:02        | 12:07                                                                                                                                                                                                                                                                                                                                                                                                                                                                                                                                                                                                                                                                                                                                                                                                                                                                                                                                                                                                                                                                                                                                                                                                                                                                                                                                                                                                                                                                                                                                                                                                                                                                                                                                                                                                                                                                                                                                                                                                                                                                                                                          | 12:15       |
| П | 12:15      | 12:19       | 12:22      | 12:30    | 12:32        | 12:37                                                                                                                                                                                                                                                                                                                                                                                                                                                                                                                                                                                                                                                                                                                                                                                                                                                                                                                                                                                                                                                                                                                                                                                                                                                                                                                                                                                                                                                                                                                                                                                                                                                                                                                                                                                                                                                                                                                                                                                                                                                                                                                          | 12:45       |
|   | 12:45      | 12:49       | 12:52      | 1:00     | 1:02         | 1:07                                                                                                                                                                                                                                                                                                                                                                                                                                                                                                                                                                                                                                                                                                                                                                                                                                                                                                                                                                                                                                                                                                                                                                                                                                                                                                                                                                                                                                                                                                                                                                                                                                                                                                                                                                                                                                                                                                                                                                                                                                                                                                                           | 1:15        |
|   | 1:15       | 1:19        | 1:22       | 1:30     | 1:32         | 1:37                                                                                                                                                                                                                                                                                                                                                                                                                                                                                                                                                                                                                                                                                                                                                                                                                                                                                                                                                                                                                                                                                                                                                                                                                                                                                                                                                                                                                                                                                                                                                                                                                                                                                                                                                                                                                                                                                                                                                                                                                                                                                                                           | 1:45        |
|   | 1:45       | 1:49        | 1:52       | 2:00     | 2:02         | 2:07                                                                                                                                                                                                                                                                                                                                                                                                                                                                                                                                                                                                                                                                                                                                                                                                                                                                                                                                                                                                                                                                                                                                                                                                                                                                                                                                                                                                                                                                                                                                                                                                                                                                                                                                                                                                                                                                                                                                                                                                                                                                                                                           | 2:15        |
|   | 2:15       | 2:19        | 2:22       | 2:30     | 2:32         | 2:37                                                                                                                                                                                                                                                                                                                                                                                                                                                                                                                                                                                                                                                                                                                                                                                                                                                                                                                                                                                                                                                                                                                                                                                                                                                                                                                                                                                                                                                                                                                                                                                                                                                                                                                                                                                                                                                                                                                                                                                                                                                                                                                           | 2:45        |
|   | 2:45       | 2:49        | 2:52       | 3:00     | 3:02         | 3:07                                                                                                                                                                                                                                                                                                                                                                                                                                                                                                                                                                                                                                                                                                                                                                                                                                                                                                                                                                                                                                                                                                                                                                                                                                                                                                                                                                                                                                                                                                                                                                                                                                                                                                                                                                                                                                                                                                                                                                                                                                                                                                                           | 3:15        |
|   | 3:15       | 3:19        | 3:22       | 3:30     | 3:32         | 3:37                                                                                                                                                                                                                                                                                                                                                                                                                                                                                                                                                                                                                                                                                                                                                                                                                                                                                                                                                                                                                                                                                                                                                                                                                                                                                                                                                                                                                                                                                                                                                                                                                                                                                                                                                                                                                                                                                                                                                                                                                                                                                                                           | 3:45        |
| Ĺ | 3:45       | 3:49        | 3:52       | 4:00     | 4:02         | 4:07                                                                                                                                                                                                                                                                                                                                                                                                                                                                                                                                                                                                                                                                                                                                                                                                                                                                                                                                                                                                                                                                                                                                                                                                                                                                                                                                                                                                                                                                                                                                                                                                                                                                                                                                                                                                                                                                                                                                                                                                                                                                                                                           | 4:15        |
|   | 4:15       | 4:19        | 4:22       | 4:30     | 4:32         | 4:37                                                                                                                                                                                                                                                                                                                                                                                                                                                                                                                                                                                                                                                                                                                                                                                                                                                                                                                                                                                                                                                                                                                                                                                                                                                                                                                                                                                                                                                                                                                                                                                                                                                                                                                                                                                                                                                                                                                                                                                                                                                                                                                           | 4:45        |
| Ĺ | 4:45       | 4:49        | 4:52       | 5:00     | 5:02         | 5:07                                                                                                                                                                                                                                                                                                                                                                                                                                                                                                                                                                                                                                                                                                                                                                                                                                                                                                                                                                                                                                                                                                                                                                                                                                                                                                                                                                                                                                                                                                                                                                                                                                                                                                                                                                                                                                                                                                                                                                                                                                                                                                                           | 5:15        |
|   | 5:15       | 5:19        | 5:22       | 5:30     | 5:32         | 5:37                                                                                                                                                                                                                                                                                                                                                                                                                                                                                                                                                                                                                                                                                                                                                                                                                                                                                                                                                                                                                                                                                                                                                                                                                                                                                                                                                                                                                                                                                                                                                                                                                                                                                                                                                                                                                                                                                                                                                                                                                                                                                                                           | 5:45        |
|   | 5:45       | 5:49        | 5:52       | 6:00     | 6:02         | 6:07                                                                                                                                                                                                                                                                                                                                                                                                                                                                                                                                                                                                                                                                                                                                                                                                                                                                                                                                                                                                                                                                                                                                                                                                                                                                                                                                                                                                                                                                                                                                                                                                                                                                                                                                                                                                                                                                                                                                                                                                                                                                                                                           | 6:15        |
| Ĺ | 6:15       | 6:19        | 6:22       | 6:30     | 6:32         | 6:37                                                                                                                                                                                                                                                                                                                                                                                                                                                                                                                                                                                                                                                                                                                                                                                                                                                                                                                                                                                                                                                                                                                                                                                                                                                                                                                                                                                                                                                                                                                                                                                                                                                                                                                                                                                                                                                                                                                                                                                                                                                                                                                           | 6:45        |

Route 13U operates Monday through Friday during the NDSU academic year, including finals week.

If you are new to riding the bus, visit matbus.com for helpful tools such as the trip planner, live bus tracker, and the How to Ride video!