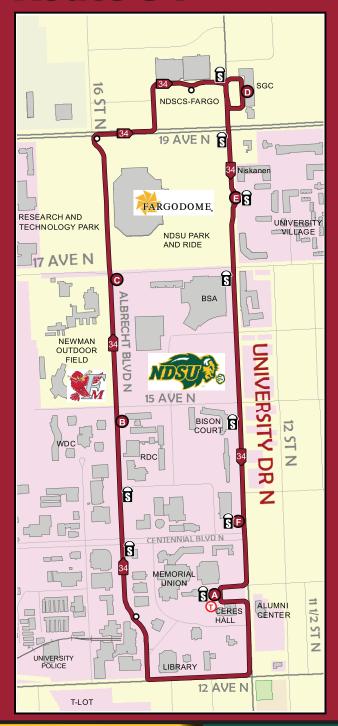

Route 32E operates Monday through Friday during the NDSU academic year, including finals week.

NDSU students ride free year-round! If you are in the FM area outside of the academic year, you can still ride free with your student ID.