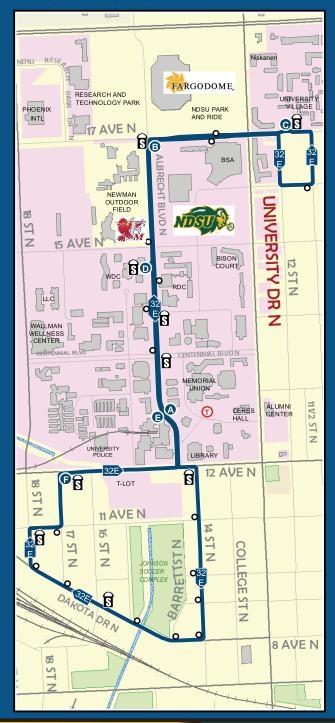

### Route 32E

## Route 32E

| Minard Hall | RDC | Fargodome | University Village | High Rises | Dakota Drive (east portion) | CJ/PP |

| KC STAN | and Last | Jrige (East) | MD211    | Hell Kisses Sulfa | and the st. Citing 11 | MO Andright |
|---------|----------|--------------|----------|-------------------|-----------------------|-------------|
| A       | B        | (            | <b>D</b> | <b>(3</b> )       | <b>(3</b> )           | A           |
| 7:25    | 7:30     | 7:35         | 7:37     | 7:40              | 7:45                  | 7:55        |
| 7:55    | 8:00     | 8:05         | 8:07     | 8:10              | 8:15                  | 8:25        |
| 8:25    | 8:30     | 8:35         | 8:37     | 8:40              | 8:45                  | 8:55        |
| 8:55    | 9:00     | 9:05         | 9:07     | 9:10              | 9:15                  | 9:25        |
| 9:25    | 9:30     | 9:35         | 9:37     | 9:40              | 9:45                  | 9:55        |
| 9:55    | 10:00    | 10:05        | 10:07    | 10:10             | 10:15                 | 10:25       |
| 10:25   | 10:30    | 10:35        | 10:37    | 10:40             | 10:45                 | 10:55       |
| 10:55   | 11:00    | 11:05        | 11:07    | 11:10             | 11:15                 | 11:25       |
| 11:25   | 11:30    | 11:35        | 11:37    | 11:40             | 11:45                 | 11:55       |
| 11:55   | 12:00    | 12:05        | 12:07    | 12:10             | 12:15                 | 12:25       |
| 12:25   | 12:30    | 12:35        | 12:37    | 12:40             | 12:45                 | 12:55       |
| 12:55   | 13:00    | 1:05         | 1:07     | 1:10              | 1:15                  | 1:25        |
| 1:25    | 1:30     | 1:35         | 1:37     | 1:40              | 1:45                  | 1:55        |
| 1:55    | 2:00     | 2:05         | 2:07     | 2:10              | 2:15                  | 2:25        |
| 2:25    | 2:30     | 2:35         | 2:37     | 2:40              | 2:45                  | 2:55        |
| 2:55    | 3:00     | 3:05         | 3:07     | 3:10              | 3:15                  | 3:25        |
| 3:25    | 3:30     | 3:35         | 3:37     | 3:40              | 3:45                  | 3:55        |
| 3:55    | 4:00     | 4:05         | 4:07     | 4:10              | 4:15                  | 4:25        |
| 4:25    | 4:30     | 4:35         | 4:37     | 4:40              | 4:45                  | 4:55        |
| 4:55    | 5:00     | 5:05         | 5:07     | 5:10              | 5:15                  | 5:25        |
| 5:25    | 5:30     | 5:35         | 5:37     | 5:40              | 5:45                  | 5:55        |
| 5:55    | 6:00     | 6:05         |          |                   |                       |             |

Route 32E operates Monday through Friday during the NDSU academic year, including finals week.

NDSU students ride free year-round! If you are in the FM area outside of the academic year, you can still ride free with your student ID.