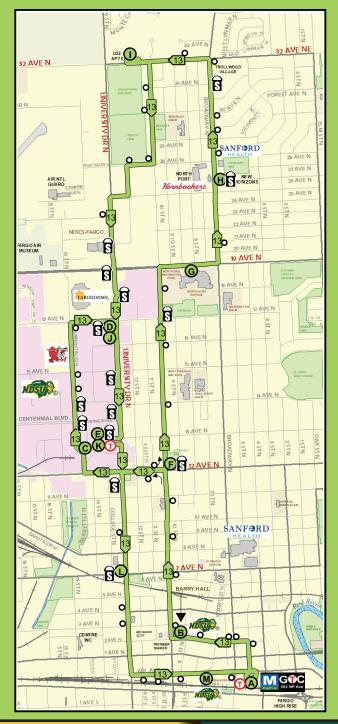

Route 13 operates Monday through Saturday year-round, with the exception of MATBUS holidays.

The MATBUS app is available on Google Play and the Apple Store. It includes all of the information available on matbus.com